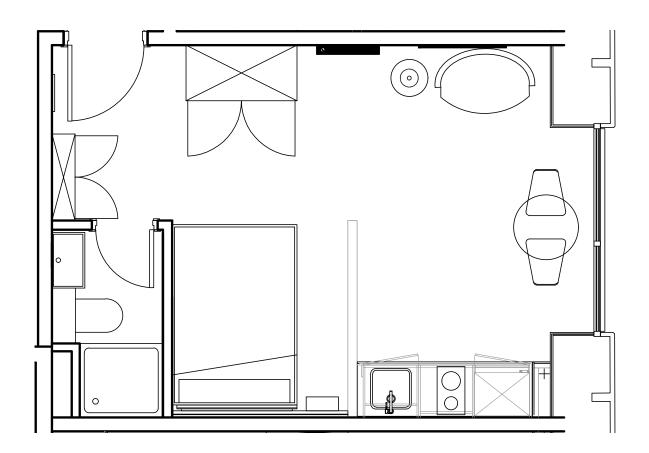

## Apartment 612

Unit type: Studio

Floor: 6th Size: 23 m<sup>2</sup>

\*\*Disclaimer Our property images and details are for reference purposes only. The images (including computer generated images) and details of the properties (and any communal or otherwise available areas) we make available are illustrative and are representative and for guidance purposes only. Individual properties may therefore differ. All images, photographs and dimensions are not intended to be relied upon for, nor to form part of, any contract unless specifically incorporated in writing into the contract. Although we have made every effort to display and detail the properties carefully and in a way which is not misleading to you, we cannot guarantee their accuracy.\*\*