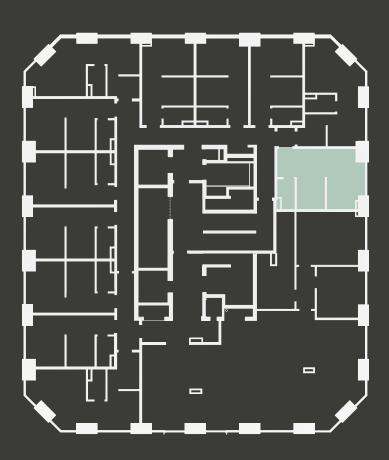

## Apartment 612

Unit type: Studio

Floor: 6th Size: 23 m<sup>2</sup>

\*\*Disclaimer Our property images and details are for reference purposes only. The images (including computer generated images) and details of the properties (and any communal or otherwise available areas) we make available are illustrative and are representative and for guidance purposes only. Individual properties may therefore differ. All images, photographs and dimensions are not intended to be relied upon for, nor to form part of, any contract unless specifically incorporated in writing into the contract. Although we have made every effort to display and detail the properties carefully and in a way which is not misleading to you, we cannot guarantee their accuracy.\*\*