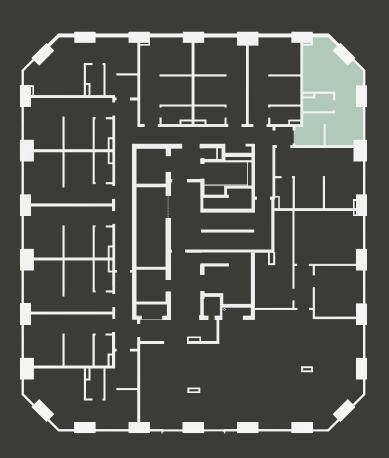

## **Apartment 611**

Unit type: Studio

Floor: 6th Size: 23 m<sup>2</sup>

\*\*Disclaimer Our property images and details are for reference purposes only. The images (including computer generated images) and details of the properties (and any communal or otherwise available areas) we make available are illustrative and are representative and for guidance purposes only. Individual properties may therefore differ. All images, photographs and dimensions are not intended to be relied upon for, nor to form part of, any contract unless specifically incorporated in writing into the contract. Although we have made every effort to display and detail the properties carefully and in a way which is not misleading to you, we cannot guarantee their accuracy.\*\*