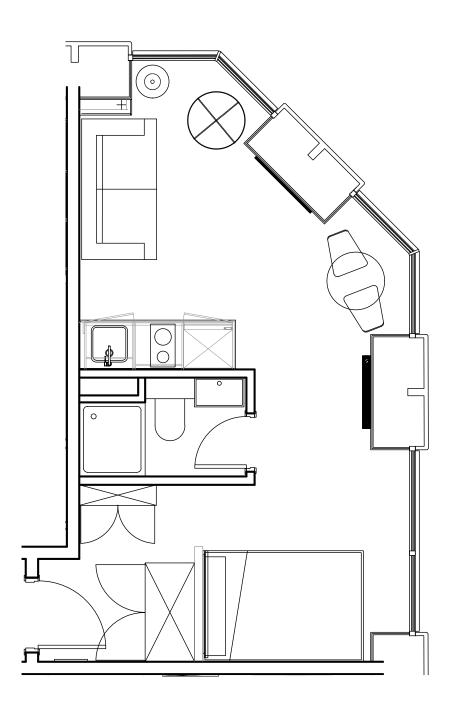

## **Apartment 611**

Unit type: Studio

Floor: 6th Size: 23 m<sup>2</sup>

\*\*Disclaimer Our property images and details are for reference purposes only. The images (including computer generated images) and details of the properties (and any communal or otherwise available areas) we make available are illustrative and are representative and for guidance purposes only. Individual properties may therefore differ. All images, photographs and dimensions are not intended to be relied upon for, nor to form part of, any contract unless specifically incorporated in writing into the contract. Although we have made every effort to display and detail the properties carefully and in a way which is not misleading to you, we cannot guarantee their accuracy.\*\*