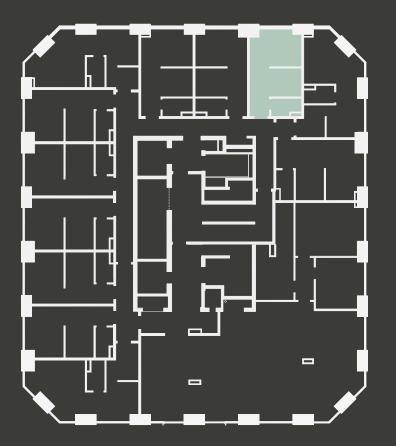

## Apartment 610

Unit type: Studio Floor: 6th Size: 19 m<sup>2</sup>

\*\*Disclaimer Our property images and details are for reference purposes only. The images (including computer generated images) and details of the properties (and any communal or otherwise available areas) we make available are illustrative and are representative and for guidance purposes only. Individual properties may therefore differ. All images, photographs and dimensions are not intended to be relied upon for, nor to form part of, any contract unless specifically incorporated in writing into the contract. Although we have made every effort to display and detail the properties carefully and in a way which is not misleading to you, we cannot guarantee their accuracy.\*\*