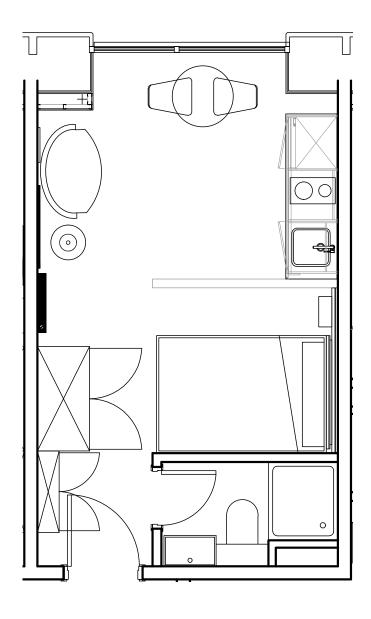

## Apartment 610

Unit type: Studio Floor: 6th Size: 19 m<sup>2</sup>

\*\*Disclaimer Our property images and details are for reference purposes only. The images (including computer generated images) and details of the properties (and any communal or otherwise available areas) we make available are illustrative and are representative and for guidance purposes only. Individual properties may therefore differ. All images, photographs and dimensions are not intended to be relied upon for, nor to form part of, any contract unless specifically incorporated in writing into the contract. Although we have made every effort to display and detail the properties carefully and in a way which is not misleading to you, we cannot guarantee their accuracy.\*\*