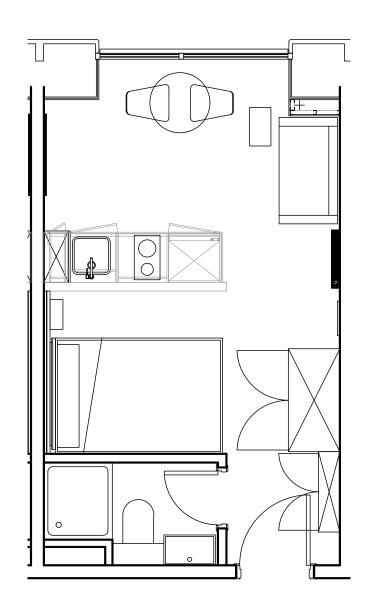

## **Apartment 609**

Unit type: Studio

Floor: 6th Size: 19 m<sup>2</sup>

\*\*Disclaimer Our property images and details are for reference purposes only. The images (including computer generated images) and details of the properties (and any communal or otherwise available areas) we make available are illustrative and are representative and for guidance purposes only. Individual properties may therefore differ. All images, photographs and dimensions are not intended to be relied upon for, nor to form part of, any contract unless specifically incorporated in writing into the contract. Although we have made every effort to display and detail the properties carefully and in a way which is not misleading to you, we cannot guarantee their accuracy.\*\*