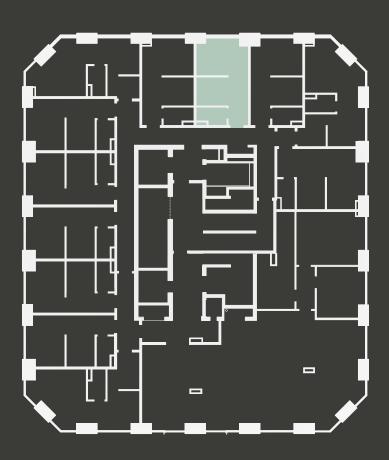

## **Apartment 609**

Unit type: Studio

Floor: 6th Size: 19 m<sup>2</sup>

\*\*Disclaimer Our property images and details are for reference purposes only. The images (including computer generated images) and details of the properties (and any communal or otherwise available areas) we make available are illustrative and are representative and for guidance purposes only. Individual properties may therefore differ. All images, photographs and dimensions are not intended to be relied upon for, nor to form part of, any contract unless specifically incorporated in writing into the contract. Although we have made every effort to display and detail the properties carefully and in a way which is not misleading to you, we cannot guarantee their accuracy.\*\*