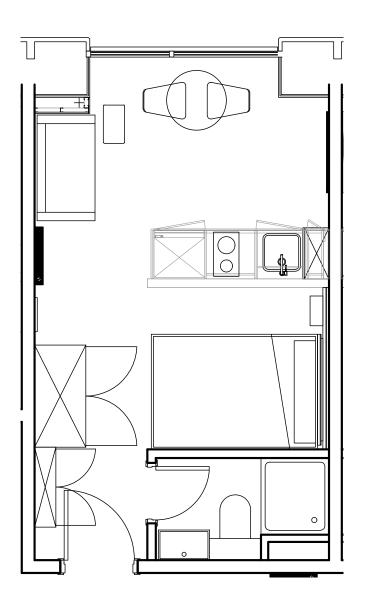

## **Apartment 608**

Unit type: Studio

Floor: 6th Size: 19 m<sup>2</sup>

\*\*Disclaimer Our property images and details are for reference purposes only. The images (including computer generated images) and details of the properties (and any communal or otherwise available areas) we make available are illustrative and are representative and for guidance purposes only. Individual properties may therefore differ. All images, photographs and dimensions are not intended to be relied upon for, nor to form part of, any contract unless specifically incorporated in writing into the contract. Although we have made every effort to display and detail the properties carefully and in a way which is not misleading to you, we cannot guarantee their accuracy.\*\*