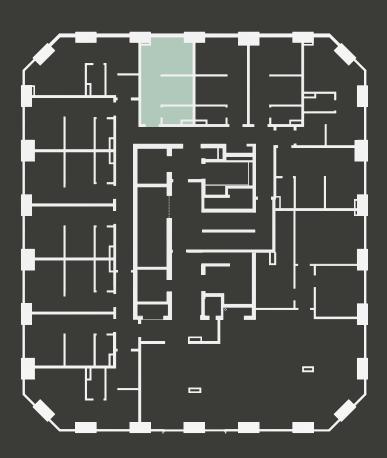

## **Apartment 608**

Unit type: Studio

Floor: 6th Size: 19 m<sup>2</sup>

\*\*Disclaimer Our property images and details are for reference purposes only. The images (including computer generated images) and details of the properties (and any communal or otherwise available areas) we make available are illustrative and are representative and for guidance purposes only. Individual properties may therefore differ. All images, photographs and dimensions are not intended to be relied upon for, nor to form part of, any contract unless specifically incorporated in writing into the contract. Although we have made every effort to display and detail the properties carefully and in a way which is not misleading to you, we cannot guarantee their accuracy.\*\*