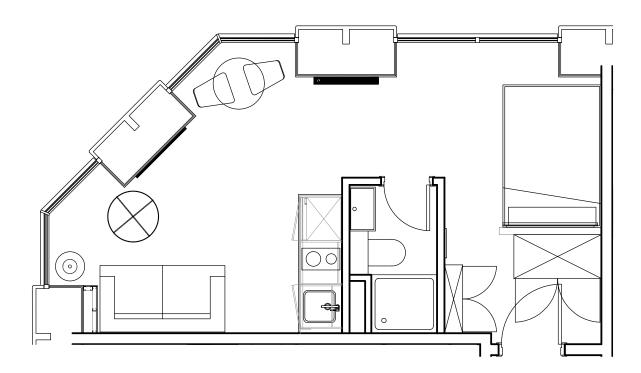

## **Apartment 607**

Unit type: Studio

Floor: 6th Size: 23 m<sup>2</sup>

\*\*Disclaimer Our property images and details are for reference purposes only. The images (including computer generated images) and details of the properties (and any communal or otherwise available areas) we make available are illustrative and are representative and for guidance purposes only. Individual properties may therefore differ. All images, photographs and dimensions are not intended to be relied upon for, nor to form part of, any contract unless specifically incorporated in writing into the contract. Although we have made every effort to display and detail the properties carefully and in a way which is not misleading to you, we cannot guarantee their accuracy.\*\*