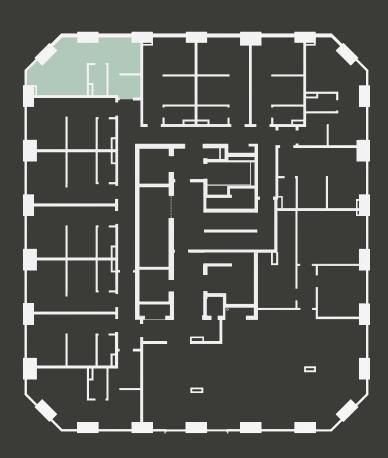

## **Apartment 607**

Unit type: Studio

Floor: 6th Size: 23 m<sup>2</sup>

\*\*Disclaimer Our property images and details are for reference purposes only. The images (including computer generated images) and details of the properties (and any communal or otherwise available areas) we make available are illustrative and are representative and for guidance purposes only. Individual properties may therefore differ. All images, photographs and dimensions are not intended to be relied upon for, nor to form part of, any contract unless specifically incorporated in writing into the contract. Although we have made every effort to display and detail the properties carefully and in a way which is not misleading to you, we cannot guarantee their accuracy.\*\*