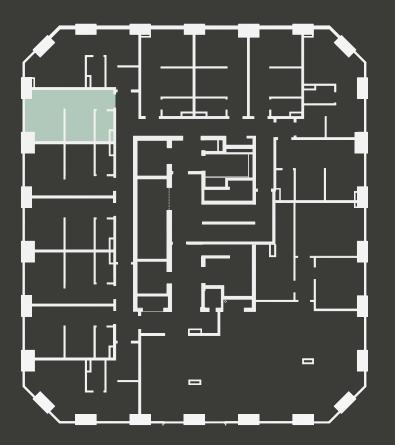

## Apartment 606

Unit type: Studio Floor: 6th Size: 19 m<sup>2</sup>

\*\*Disclaimer Our property images and details are for reference purposes only. The images (including computer generated images) and details of the properties (and any communal or otherwise available areas) we make available are illustrative and are representative and for guidance purposes only. Individual properties may therefore differ. All images, photographs and dimensions are not intended to be relied upon for, nor to form part of, any contract unless specifically incorporated in writing into the contract. Although we have made every effort to display and detail the properties carefully and in a way which is not misleading to you, we cannot guarantee their accuracy.\*\*