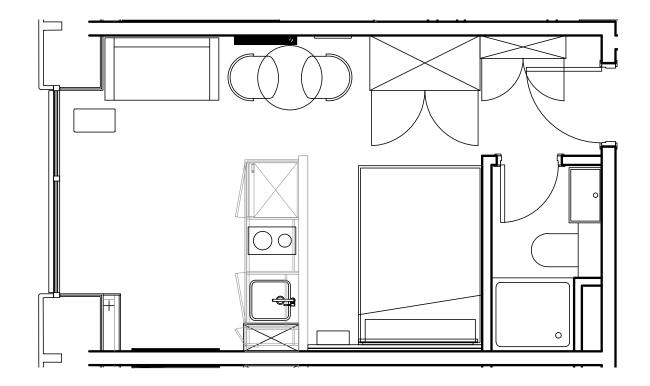

## Apartment 606

Unit type: Studio Floor: 6th Size: 19 m<sup>2</sup>

\*\*Disclaimer Our property images and details are for reference purposes only. The images (including computer generated images) and details of the properties (and any communal or otherwise available areas) we make available are illustrative and are representative and for guidance purposes only. Individual properties may therefore differ. All images, photographs and dimensions are not intended to be relied upon for, nor to form part of, any contract unless specifically incorporated in writing into the contract. Although we have made every effort to display and detail the properties carefully and in a way which is not misleading to you, we cannot guarantee their accuracy.\*\*