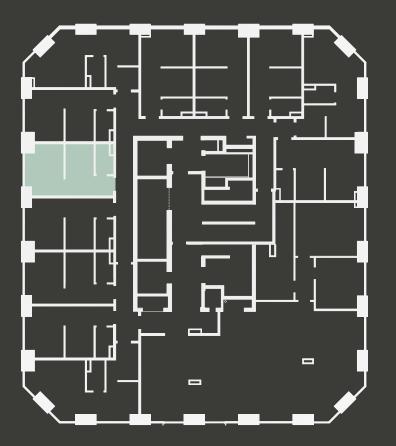

## Apartment 605

Unit type: Studio Floor: 6th Size: 19 m<sup>2</sup>

\*\*Disclaimer Our property images and details are for reference purposes only. The images (including computer generated images) and details of the properties (and any communal or otherwise available areas) we make available are illustrative and are representative and for guidance purposes only. Individual properties may therefore differ. All images, photographs and dimensions are not intended to be relied upon for, nor to form part of, any contract unless specifically incorporated in writing into the contract. Although we have made every effort to display and detail the properties carefully and in a way which is not misleading to you, we cannot guarantee their accuracy.\*\*