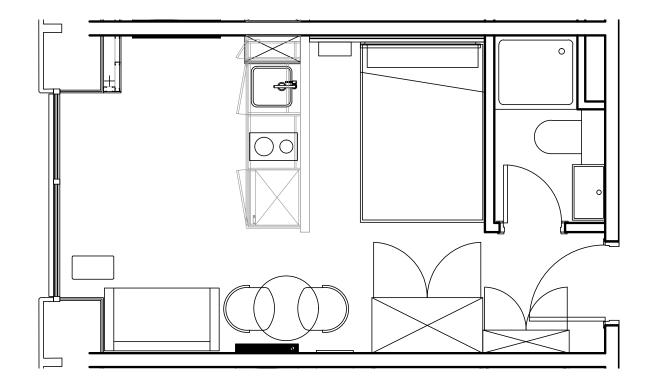

## Apartment 605

Unit type: Studio Floor: 6th Size: 19 m<sup>2</sup>

\*\*Disclaimer Our property images and details are for reference purposes only. The images (including computer generated images) and details of the properties (and any communal or otherwise available areas) we make available are illustrative and are representative and for guidance purposes only. Individual properties may therefore differ. All images, photographs and dimensions are not intended to be relied upon for, nor to form part of, any contract unless specifically incorporated in writing into the contract. Although we have made every effort to display and detail the properties carefully and in a way which is not misleading to you, we cannot guarantee their accuracy.\*\*