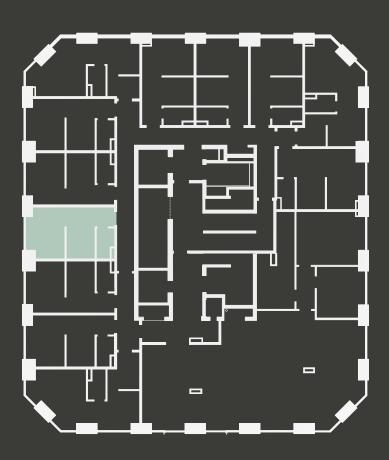

## **Apartment 604**

Unit type: Studio

Floor: 6th Size: 19 m<sup>2</sup>

\*\*Disclaimer Our property images and details are for reference purposes only. The images (including computer generated images) and details of the properties (and any communal or otherwise available areas) we make available are illustrative and are representative and for guidance purposes only. Individual properties may therefore differ. All images, photographs and dimensions are not intended to be relied upon for, nor to form part of, any contract unless specifically incorporated in writing into the contract. Although we have made every effort to display and detail the properties carefully and in a way which is not misleading to you, we cannot guarantee their accuracy.\*\*