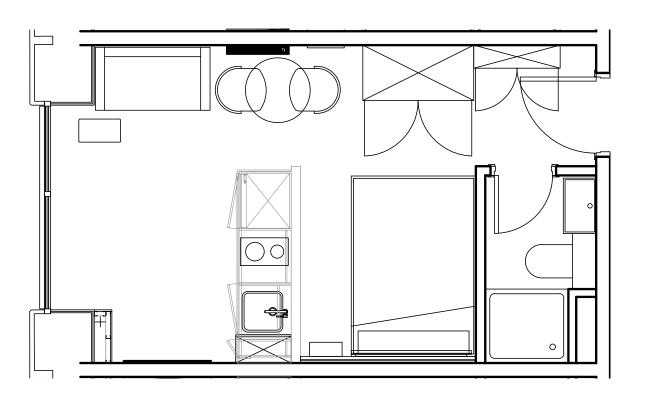

## **Apartment 604**

Unit type: Studio

Floor: 6th Size: 19 m<sup>2</sup>

\*\*Disclaimer Our property images and details are for reference purposes only. The images (including computer generated images) and details of the properties (and any communal or otherwise available areas) we make available are illustrative and are representative and for guidance purposes only. Individual properties may therefore differ. All images, photographs and dimensions are not intended to be relied upon for, nor to form part of, any contract unless specifically incorporated in writing into the contract. Although we have made every effort to display and detail the properties carefully and in a way which is not misleading to you, we cannot guarantee their accuracy.\*\*