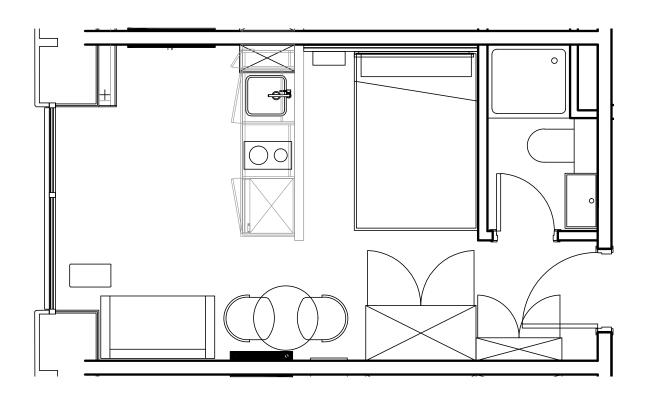

## **Apartment 603**

Unit type: Studio

Floor: 6th Size: 19 m<sup>2</sup>

\*\*Disclaimer Our property images and details are for reference purposes only. The images (including computer generated images) and details of the properties (and any communal or otherwise available areas) we make available are illustrative and are representative and for guidance purposes only. Individual properties may therefore differ. All images, photographs and dimensions are not intended to be relied upon for, nor to form part of, any contract unless specifically incorporated in writing into the contract. Although we have made every effort to display and detail the properties carefully and in a way which is not misleading to you, we cannot guarantee their accuracy.\*\*