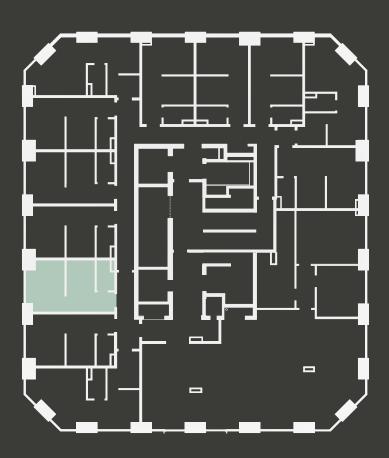

## **Apartment 603**

Unit type: Studio

Floor: 6th Size: 19 m<sup>2</sup>

\*\*Disclaimer Our property images and details are for reference purposes only. The images (including computer generated images) and details of the properties (and any communal or otherwise available areas) we make available are illustrative and are representative and for guidance purposes only. Individual properties may therefore differ. All images, photographs and dimensions are not intended to be relied upon for, nor to form part of, any contract unless specifically incorporated in writing into the contract. Although we have made every effort to display and detail the properties carefully and in a way which is not misleading to you, we cannot guarantee their accuracy.\*\*