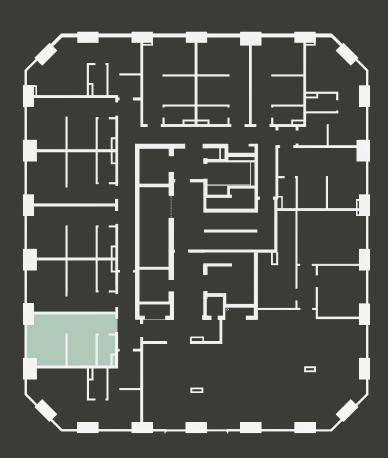

## Apartment 602

Unit type: Studio

Floor: 6th Size: 19 m<sup>2</sup>

\*\*Disclaimer Our property images and details are for reference purposes only. The images (including computer generated images) and details of the properties (and any communal or otherwise available areas) we make available are illustrative and are representative and for guidance purposes only. Individual properties may therefore differ. All images, photographs and dimensions are not intended to be relied upon for, nor to form part of, any contract unless specifically incorporated in writing into the contract. Although we have made every effort to display and detail the properties carefully and in a way which is not misleading to you, we cannot guarantee their accuracy.\*\*