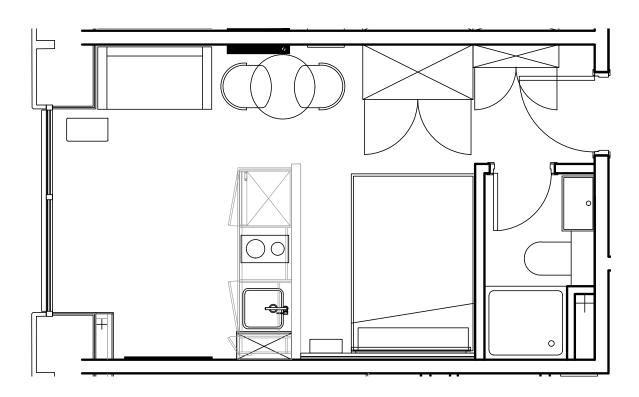

## Apartment 602

Unit type: Studio

Floor: 6th Size: 19 m<sup>2</sup>

\*\*Disclaimer Our property images and details are for reference purposes only. The images (including computer generated images) and details of the properties (and any communal or otherwise available areas) we make available are illustrative and are representative and for guidance purposes only. Individual properties may therefore differ. All images, photographs and dimensions are not intended to be relied upon for, nor to form part of, any contract unless specifically incorporated in writing into the contract. Although we have made every effort to display and detail the properties carefully and in a way which is not misleading to you, we cannot guarantee their accuracy.\*\*