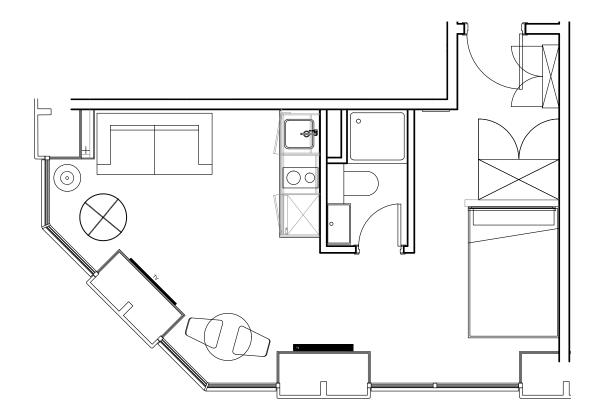

## Apartment 601

Unit type: Studio Floor: 6th Size: 25 m<sup>2</sup>

\*\*Disclaimer Our property images and details are for reference purposes only. The images (including computer generated images) and details of the properties (and any communal or otherwise available areas) we make available are illustrative and are representative and for guidance purposes only. Individual properties may therefore differ. All images, photographs and dimensions are not intended to be relied upon for, nor to form part of, any contract unless specifically incorporated in writing into the contract. Although we have made every effort to display and detail the properties carefully and in a way which is not misleading to you, we cannot guarantee their accuracy.\*\*