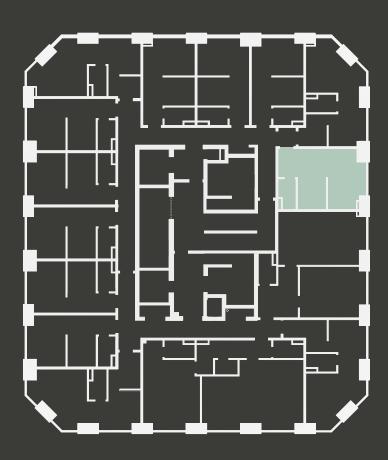

## **Apartment 515**

Unit type: Studio

Floor: 5th Size: 23 m<sup>2</sup>

\*\*Disclaimer Our property images and details are for reference purposes only. The images (including computer generated images) and details of the properties (and any communal or otherwise available areas) we make available are illustrative and are representative and for guidance purposes only. Individual properties may therefore differ. All images, photographs and dimensions are not intended to be relied upon for, nor to form part of, any contract unless specifically incorporated in writing into the contract. Although we have made every effort to display and detail the properties carefully and in a way which is not misleading to you, we cannot guarantee their accuracy.\*\*