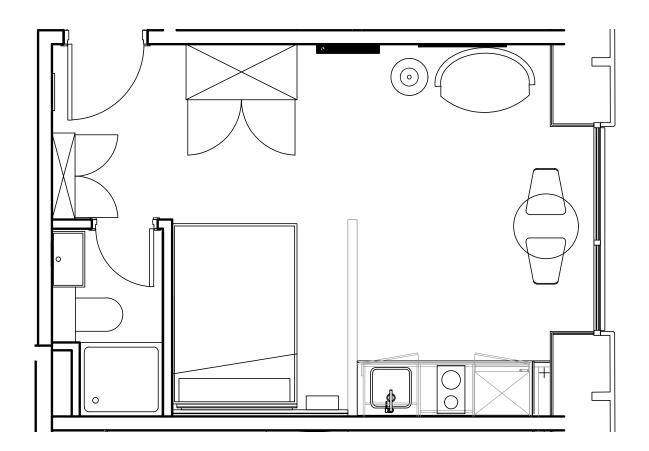

## **Apartment 515**

Unit type: Studio

Floor: 5th Size: 23 m<sup>2</sup>

\*\*Disclaimer Our property images and details are for reference purposes only. The images (including computer generated images) and details of the properties (and any communal or otherwise available areas) we make available are illustrative and are representative and for guidance purposes only. Individual properties may therefore differ. All images, photographs and dimensions are not intended to be relied upon for, nor to form part of, any contract unless specifically incorporated in writing into the contract. Although we have made every effort to display and detail the properties carefully and in a way which is not misleading to you, we cannot guarantee their accuracy.\*\*