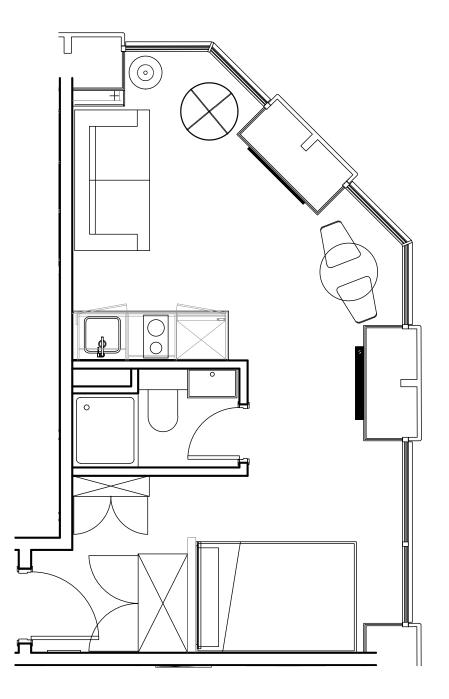

## Apartment 514

Unit type: Studio Floor: 5th Size: 23 m<sup>2</sup>

\*\*Disclaimer Our property images and details are for reference purposes only. The images (including computer generated images) and details of the properties (and any communal or otherwise available areas) we make available are illustrative and are representative and for guidance purposes only. Individual properties may therefore differ. All images, photographs and dimensions are not intended to be relied upon for, nor to form part of, any contract unless specifically incorporated in writing into the contract. Although we have made every effort to display and detail the properties carefully and in a way which is not misleading to you, we cannot guarantee their accuracy.\*\*