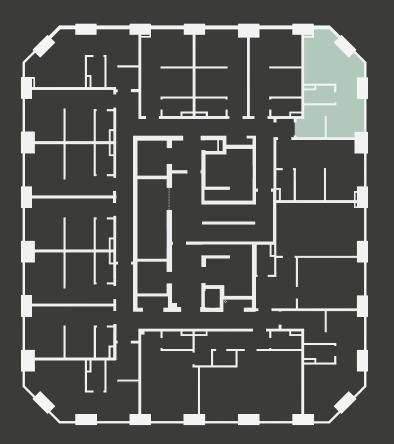

## Apartment 514

Unit type: Studio Floor: 5th Size: 23 m<sup>2</sup>

\*\*Disclaimer Our property images and details are for reference purposes only. The images (including computer generated images) and details of the properties (and any communal or otherwise available areas) we make available are illustrative and are representative and for guidance purposes only. Individual properties may therefore differ. All images, photographs and dimensions are not intended to be relied upon for, nor to form part of, any contract unless specifically incorporated in writing into the contract. Although we have made every effort to display and detail the properties carefully and in a way which is not misleading to you, we cannot guarantee their accuracy.\*\*