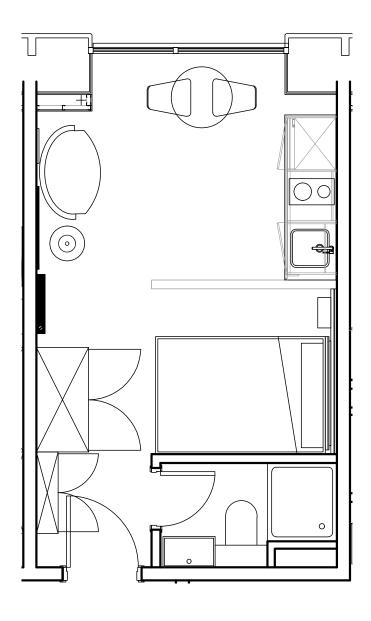

## Apartment 513

Unit type: Studio Floor: 5th Size: 19 m<sup>2</sup>

\*\*Disclaimer Our property images and details are for reference purposes only. The images (including computer generated images) and details of the properties (and any communal or otherwise available areas) we make available are illustrative and are representative and for guidance purposes only. Individual properties may therefore differ. All images, photographs and dimensions are not intended to be relied upon for, nor to form part of, any contract unless specifically incorporated in writing into the contract. Although we have made every effort to display and detail the properties carefully and in a way which is not misleading to you, we cannot guarantee their accuracy.\*\*