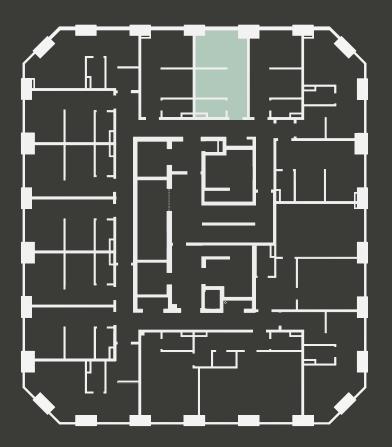

## Apartment 512

Unit type: Studio Floor: 5th Size: 19 m<sup>2</sup>

\*\*Disclaimer Our property images and details are for reference purposes only. The images (including computer generated images) and details of the properties (and any communal or otherwise available areas) we make available are illustrative and are representative and for guidance purposes only. Individual properties may therefore differ. All images, photographs and dimensions are not intended to be relied upon for, nor to form part of, any contract unless specifically incorporated in writing into the contract. Although we have made every effort to display and detail the properties carefully and in a way which is not misleading to you, we cannot guarantee their accuracy.\*\*