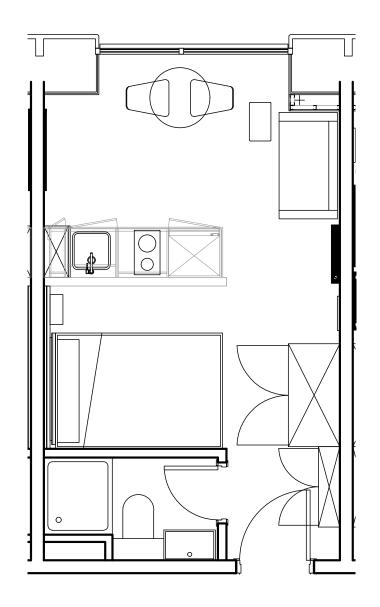

## Apartment 512

Unit type: Studio Floor: 5th Size: 19 m<sup>2</sup>

\*\*Disclaimer Our property images and details are for reference purposes only. The images (including computer generated images) and details of the properties (and any communal or otherwise available areas) we make available are illustrative and are representative and for guidance purposes only. Individual properties may therefore differ. All images, photographs and dimensions are not intended to be relied upon for, nor to form part of, any contract unless specifically incorporated in writing into the contract. Although we have made every effort to display and detail the properties carefully and in a way which is not misleading to you, we cannot guarantee their accuracy.\*\*