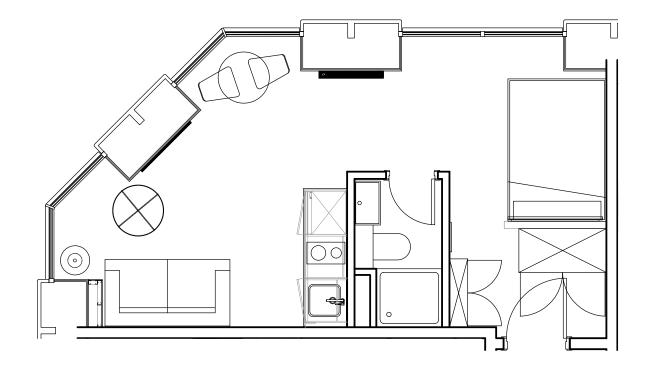

## Apartment 510

Unit type: Studio Floor: 5th Size: 23 m<sup>2</sup>

\*\*Disclaimer Our property images and details are for reference purposes only. The images (including computer generated images) and details of the properties (and any communal or otherwise available areas) we make available are illustrative and are representative and for guidance purposes only. Individual properties may therefore differ. All images, photographs and dimensions are not intended to be relied upon for, nor to form part of, any contract unless specifically incorporated in writing into the contract. Although we have made every effort to display and detail the properties carefully and in a way which is not misleading to you, we cannot guarantee their accuracy.\*\*