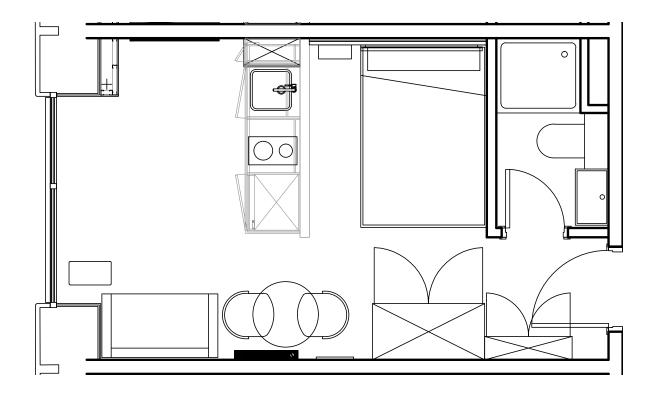

## Apartment 508

Unit type: Studio Floor: 5th Size: 19 m<sup>2</sup>

\*\*Disclaimer Our property images and details are for reference purposes only. The images (including computer generated images) and details of the properties (and any communal or otherwise available areas) we make available are illustrative and are representative and for guidance purposes only. Individual properties may therefore differ. All images, photographs and dimensions are not intended to be relied upon for, nor to form part of, any contract unless specifically incorporated in writing into the contract. Although we have made every effort to display and detail the properties carefully and in a way which is not misleading to you, we cannot guarantee their accuracy.\*\*