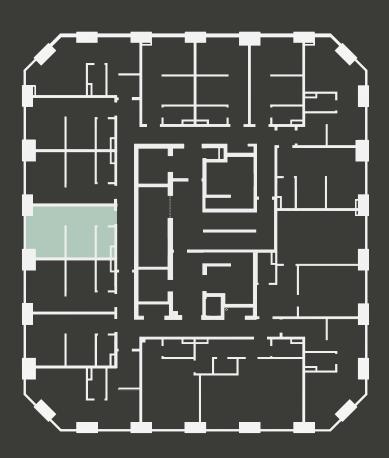

## **Apartment 507**

Unit type: Studio

Floor: 5th Size: 19 m<sup>2</sup>

\*\*Disclaimer Our property images and details are for reference purposes only. The images (including computer generated images) and details of the properties (and any communal or otherwise available areas) we make available are illustrative and are representative and for guidance purposes only. Individual properties may therefore differ. All images, photographs and dimensions are not intended to be relied upon for, nor to form part of, any contract unless specifically incorporated in writing into the contract. Although we have made every effort to display and detail the properties carefully and in a way which is not misleading to you, we cannot guarantee their accuracy.\*\*