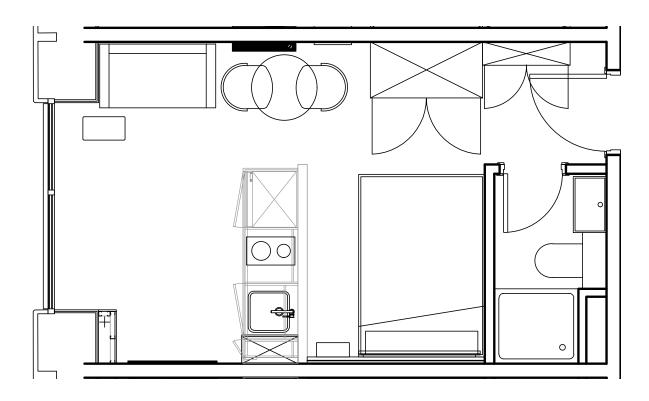

## **Apartment 507**

Unit type: Studio

Floor: 5th Size: 19 m<sup>2</sup>

\*\*Disclaimer Our property images and details are for reference purposes only. The images (including computer generated images) and details of the properties (and any communal or otherwise available areas) we make available are illustrative and are representative and for guidance purposes only. Individual properties may therefore differ. All images, photographs and dimensions are not intended to be relied upon for, nor to form part of, any contract unless specifically incorporated in writing into the contract. Although we have made every effort to display and detail the properties carefully and in a way which is not misleading to you, we cannot guarantee their accuracy.\*\*