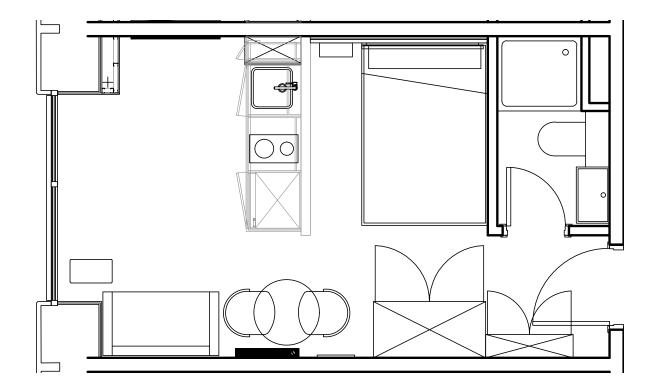

## Apartment 506

Unit type: Studio Floor: 5th Size: 19 m<sup>2</sup>

\*\*Disclaimer Our property images and details are for reference purposes only. The images (including computer generated images) and details of the properties (and any communal or otherwise available areas) we make available are illustrative and are representative and for guidance purposes only. Individual properties may therefore differ. All images, photographs and dimensions are not intended to be relied upon for, nor to form part of, any contract unless specifically incorporated in writing into the contract. Although we have made every effort to display and detail the properties carefully and in a way which is not misleading to you, we cannot guarantee their accuracy.\*\*