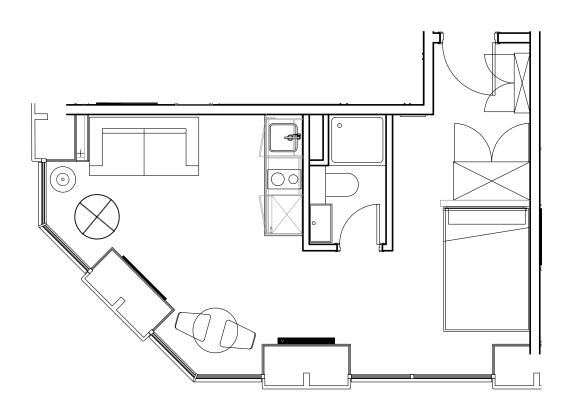

## **Apartment 504**

Unit type: Studio

Floor: 5th Size: 25 m<sup>2</sup>

\*\*Disclaimer Our property images and details are for reference purposes only. The images (including computer generated images) and details of the properties (and any communal or otherwise available areas) we make available are illustrative and are representative and for guidance purposes only. Individual properties may therefore differ. All images, photographs and dimensions are not intended to be relied upon for, nor to form part of, any contract unless specifically incorporated in writing into the contract. Although we have made every effort to display and detail the properties carefully and in a way which is not misleading to you, we cannot guarantee their accuracy.\*\*