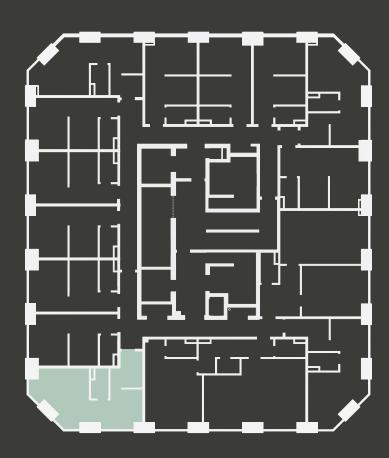

## **Apartment 504**

Unit type: Studio

Floor: 5th Size: 25 m<sup>2</sup>

\*\*Disclaimer Our property images and details are for reference purposes only. The images (including computer generated images) and details of the properties (and any communal or otherwise available areas) we make available are illustrative and are representative and for guidance purposes only. Individual properties may therefore differ. All images, photographs and dimensions are not intended to be relied upon for, nor to form part of, any contract unless specifically incorporated in writing into the contract. Although we have made every effort to display and detail the properties carefully and in a way which is not misleading to you, we cannot guarantee their accuracy.\*\*