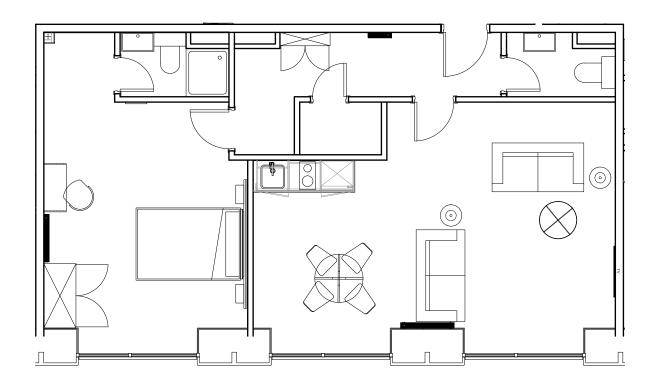

## **Apartment 503**

Unit type: 1 bed

Floor: 5th Size: 58.5 m<sup>2</sup>

\*\*Disclaimer Our property images and details are for reference purposes only. The images (including computer generated images) and details of the properties (and any communal or otherwise available areas) we make available are illustrative and are representative and for guidance purposes only. Individual properties may therefore differ. All images, photographs and dimensions are not intended to be relied upon for, nor to form part of, any contract unless specifically incorporated in writing into the contract. Although we have made every effort to display and detail the properties carefully and in a way which is not misleading to you, we cannot guarantee their accuracy.\*\*