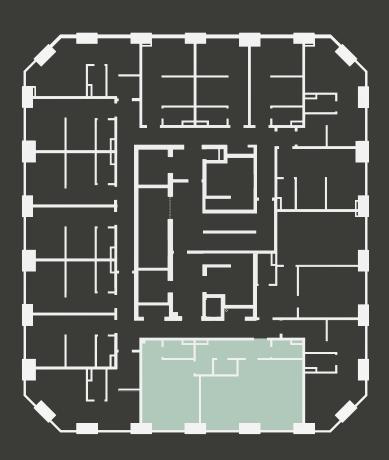

## **Apartment 503**

Unit type: 1 bed

Floor: 5th Size: 58.5 m<sup>2</sup>

\*\*Disclaimer Our property images and details are for reference purposes only. The images (including computer generated images) and details of the properties (and any communal or otherwise available areas) we make available are illustrative and are representative and for guidance purposes only. Individual properties may therefore differ. All images, photographs and dimensions are not intended to be relied upon for, nor to form part of, any contract unless specifically incorporated in writing into the contract. Although we have made every effort to display and detail the properties carefully and in a way which is not misleading to you, we cannot guarantee their accuracy.\*\*