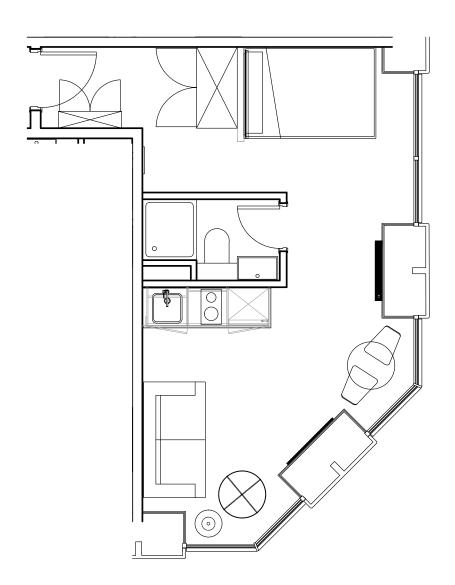

## **Apartment 502**

Unit type: Studio

Floor: 5th Size: 23.5 m<sup>2</sup>

\*\*Disclaimer Our property images and details are for reference purposes only. The images (including computer generated images) and details of the properties (and any communal or otherwise available areas) we make available are illustrative and are representative and for guidance purposes only. Individual properties may therefore differ. All images, photographs and dimensions are not intended to be relied upon for, nor to form part of, any contract unless specifically incorporated in writing into the contract. Although we have made every effort to display and detail the properties carefully and in a way which is not misleading to you, we cannot guarantee their accuracy.\*\*