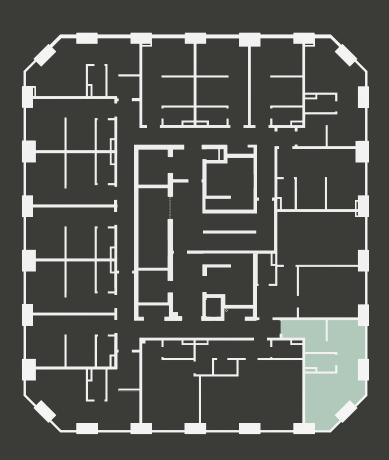

## City Co-Living Newcastle

## **Apartment 502**

Unit type: Studio

Floor: 5th Size: 23.5 m<sup>2</sup>

\*\*Disclaimer Our property images and details are for reference purposes only. The images (including computer generated images) and details of the properties (and any communal or otherwise available areas) we make available are illustrative and are representative and for guidance purposes only. Individual properties may therefore differ. All images, photographs and dimensions are not intended to be relied upon for, nor to form part of, any contract unless specifically incorporated in writing into the contract. Although we have made every effort to display and detail the properties carefully and in a way which is not misleading to you, we cannot guarantee their accuracy.\*\*