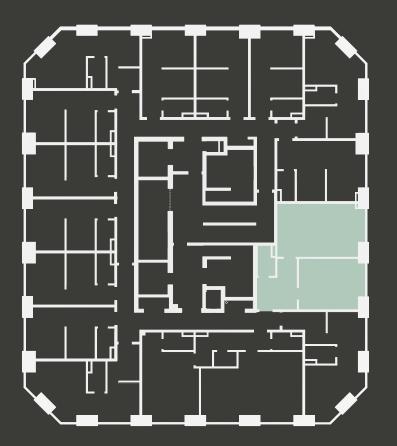

## Apartment 501

Unit type: 1 bed Floor: 5th Size: 43.5 m<sup>2</sup>

\*\*Disclaimer Our property images and details are for reference purposes only. The images (including computer generated images) and details of the properties (and any communal or otherwise available areas) we make available are illustrative and are representative and for guidance purposes only. Individual properties may therefore differ. All images, photographs and dimensions are not intended to be relied upon for, nor to form part of, any contract unless specifically incorporated in writing into the contract. Although we have made every effort to display and detail the properties carefully and in a way which is not misleading to you, we cannot guarantee their accuracy.\*\*