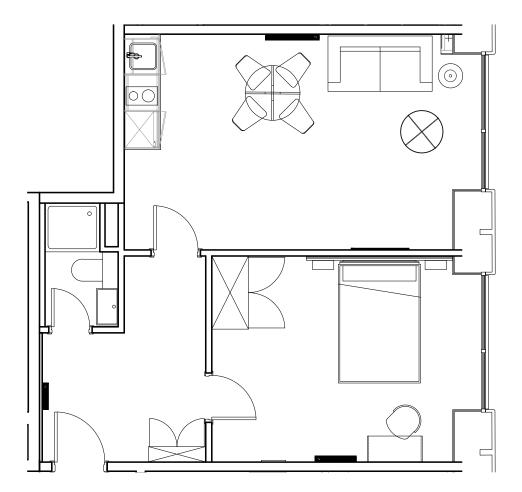

## Apartment 501

Unit type: 1 bed Floor: 5th Size: 43.5 m<sup>2</sup>

\*\*Disclaimer Our property images and details are for reference purposes only. The images (including computer generated images) and details of the properties (and any communal or otherwise available areas) we make available are illustrative and are representative and for guidance purposes only. Individual properties may therefore differ. All images, photographs and dimensions are not intended to be relied upon for, nor to form part of, any contract unless specifically incorporated in writing into the contract. Although we have made every effort to display and detail the properties carefully and in a way which is not misleading to you, we cannot guarantee their accuracy.\*\*