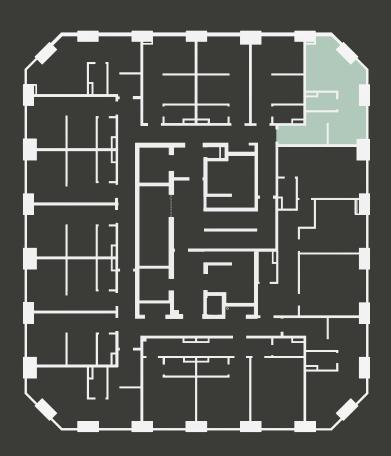

## Apartment 414

Unit type: Studio

Floor: 4th Size: 23 m<sup>2</sup>

\*\*Disclaimer Our property images and details are for reference purposes only. The images (including computer generated images) and details of the properties (and any communal or otherwise available areas) we make available are illustrative and are representative and for guidance purposes only. Individual properties may therefore differ. All images, photographs and dimensions are not intended to be relied upon for, nor to form part of, any contract unless specifically incorporated in writing into the contract. Although we have made every effort to display and detail the properties carefully and in a way which is not misleading to you, we cannot guarantee their accuracy.\*\*