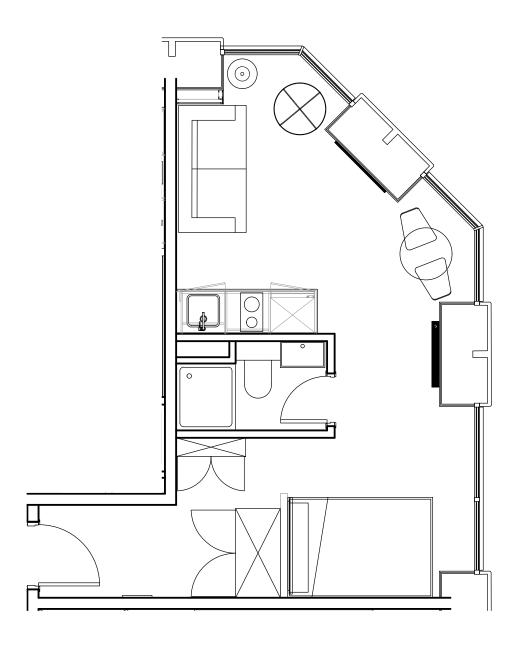

## Apartment 414

Unit type: Studio

Floor: 4th Size: 23 m<sup>2</sup>

\*\*Disclaimer Our property images and details are for reference purposes only. The images (including computer generated images) and details of the properties (and any communal or otherwise available areas) we make available are illustrative and are representative and for guidance purposes only. Individual properties may therefore differ. All images, photographs and dimensions are not intended to be relied upon for, nor to form part of, any contract unless specifically incorporated in writing into the contract. Although we have made every effort to display and detail the properties carefully and in a way which is not misleading to you, we cannot guarantee their accuracy.\*\*