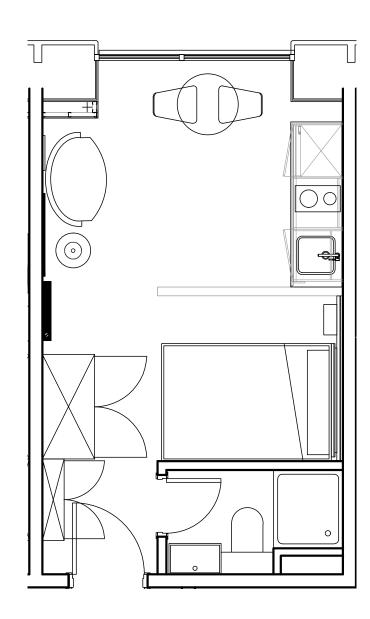

## **Apartment 413**

Unit type: Studio

Floor: 4th Size: 19 m<sup>2</sup>

\*\*Disclaimer Our property images and details are for reference purposes only. The images (including computer generated images) and details of the properties (and any communal or otherwise available areas) we make available are illustrative and are representative and for guidance purposes only. Individual properties may therefore differ. All images, photographs and dimensions are not intended to be relied upon for, nor to form part of, any contract unless specifically incorporated in writing into the contract. Although we have made every effort to display and detail the properties carefully and in a way which is not misleading to you, we cannot guarantee their accuracy.\*\*