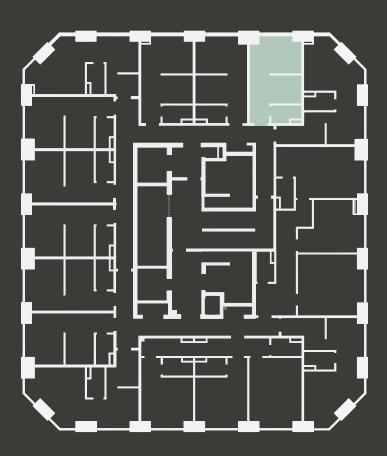

## **Apartment 413**

Unit type: Studio

Floor: 4th Size: 19 m<sup>2</sup>

\*\*Disclaimer Our property images and details are for reference purposes only. The images (including computer generated images) and details of the properties (and any communal or otherwise available areas) we make available are illustrative and are representative and for guidance purposes only. Individual properties may therefore differ. All images, photographs and dimensions are not intended to be relied upon for, nor to form part of, any contract unless specifically incorporated in writing into the contract. Although we have made every effort to display and detail the properties carefully and in a way which is not misleading to you, we cannot guarantee their accuracy.\*\*