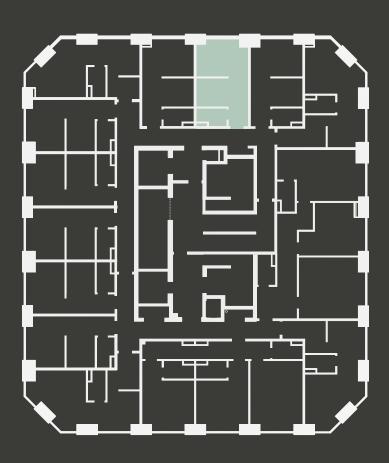

## **Apartment 412**

Unit type: Studio

Floor: 4th Size: 19 m<sup>2</sup>

\*\*Disclaimer Our property images and details are for reference purposes only. The images (including computer generated images) and details of the properties (and any communal or otherwise available areas) we make available are illustrative and are representative and for guidance purposes only. Individual properties may therefore differ. All images, photographs and dimensions are not intended to be relied upon for, nor to form part of, any contract unless specifically incorporated in writing into the contract. Although we have made every effort to display and detail the properties carefully and in a way which is not misleading to you, we cannot guarantee their accuracy.\*\*