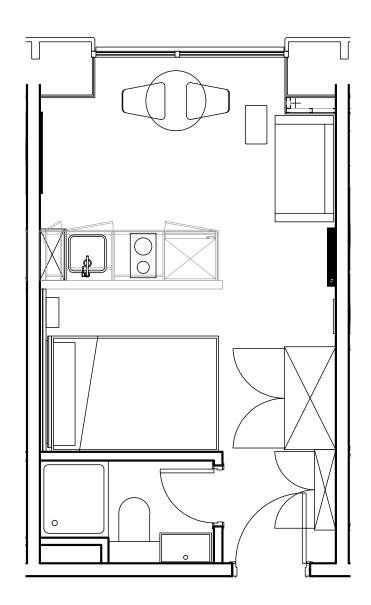

## **Apartment 412**

Unit type: Studio

Floor: 4th Size: 19 m<sup>2</sup>

\*\*Disclaimer Our property images and details are for reference purposes only. The images (including computer generated images) and details of the properties (and any communal or otherwise available areas) we make available are illustrative and are representative and for guidance purposes only. Individual properties may therefore differ. All images, photographs and dimensions are not intended to be relied upon for, nor to form part of, any contract unless specifically incorporated in writing into the contract. Although we have made every effort to display and detail the properties carefully and in a way which is not misleading to you, we cannot guarantee their accuracy.\*\*