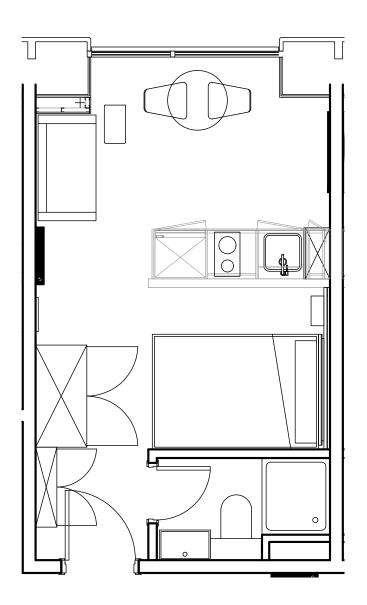

## **Apartment 411**

Unit type: Studio

Floor: 4th Size: 19 m<sup>2</sup>

\*\*Disclaimer Our property images and details are for reference purposes only. The images (including computer generated images) and details of the properties (and any communal or otherwise available areas) we make available are illustrative and are representative and for guidance purposes only. Individual properties may therefore differ. All images, photographs and dimensions are not intended to be relied upon for, nor to form part of, any contract unless specifically incorporated in writing into the contract. Although we have made every effort to display and detail the properties carefully and in a way which is not misleading to you, we cannot guarantee their accuracy.\*\*