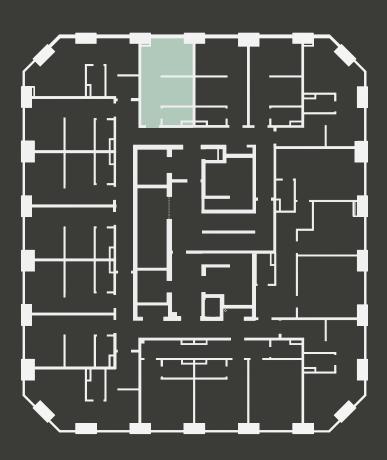

## **Apartment 411**

Unit type: Studio

Floor: 4th Size: 19 m<sup>2</sup>

\*\*Disclaimer Our property images and details are for reference purposes only. The images (including computer generated images) and details of the properties (and any communal or otherwise available areas) we make available are illustrative and are representative and for guidance purposes only. Individual properties may therefore differ. All images, photographs and dimensions are not intended to be relied upon for, nor to form part of, any contract unless specifically incorporated in writing into the contract. Although we have made every effort to display and detail the properties carefully and in a way which is not misleading to you, we cannot guarantee their accuracy.\*\*