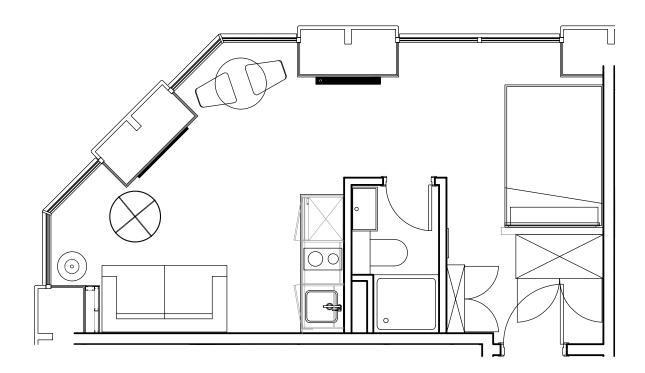

## Apartment 410

Unit type: Studio

Floor: 4th Size: 23 m<sup>2</sup>

\*\*Disclaimer Our property images and details are for reference purposes only. The images (including computer generated images) and details of the properties (and any communal or otherwise available areas) we make available are illustrative and are representative and for guidance purposes only. Individual properties may therefore differ. All images, photographs and dimensions are not intended to be relied upon for, nor to form part of, any contract unless specifically incorporated in writing into the contract. Although we have made every effort to display and detail the properties carefully and in a way which is not misleading to you, we cannot guarantee their accuracy.\*\*