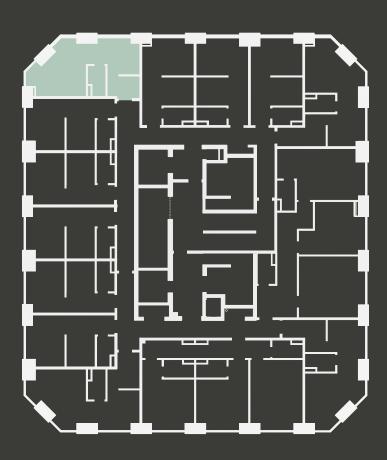

## Apartment 410

Unit type: Studio

Floor: 4th Size: 23 m<sup>2</sup>

\*\*Disclaimer Our property images and details are for reference purposes only. The images (including computer generated images) and details of the properties (and any communal or otherwise available areas) we make available are illustrative and are representative and for guidance purposes only. Individual properties may therefore differ. All images, photographs and dimensions are not intended to be relied upon for, nor to form part of, any contract unless specifically incorporated in writing into the contract. Although we have made every effort to display and detail the properties carefully and in a way which is not misleading to you, we cannot guarantee their accuracy.\*\*