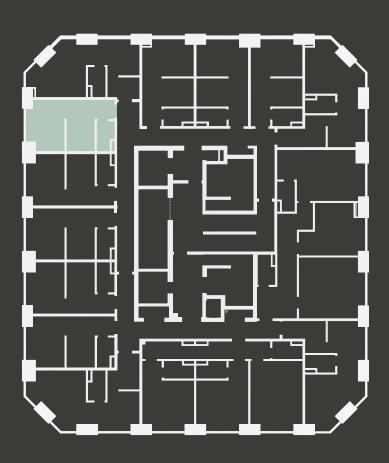

## **Apartment 409**

Unit type: Studio

Floor: 4th Size: 19 m<sup>2</sup>

\*\*Disclaimer Our property images and details are for reference purposes only. The images (including computer generated images) and details of the properties (and any communal or otherwise available areas) we make available are illustrative and are representative and for guidance purposes only. Individual properties may therefore differ. All images, photographs and dimensions are not intended to be relied upon for, nor to form part of, any contract unless specifically incorporated in writing into the contract. Although we have made every effort to display and detail the properties carefully and in a way which is not misleading to you, we cannot guarantee their accuracy.\*\*