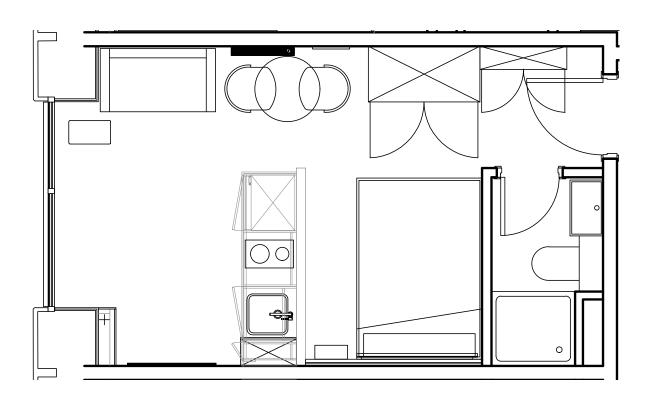

## **Apartment 409**

Unit type: Studio

Floor: 4th Size: 19 m<sup>2</sup>

\*\*Disclaimer Our property images and details are for reference purposes only. The images (including computer generated images) and details of the properties (and any communal or otherwise available areas) we make available are illustrative and are representative and for guidance purposes only. Individual properties may therefore differ. All images, photographs and dimensions are not intended to be relied upon for, nor to form part of, any contract unless specifically incorporated in writing into the contract. Although we have made every effort to display and detail the properties carefully and in a way which is not misleading to you, we cannot guarantee their accuracy.\*\*