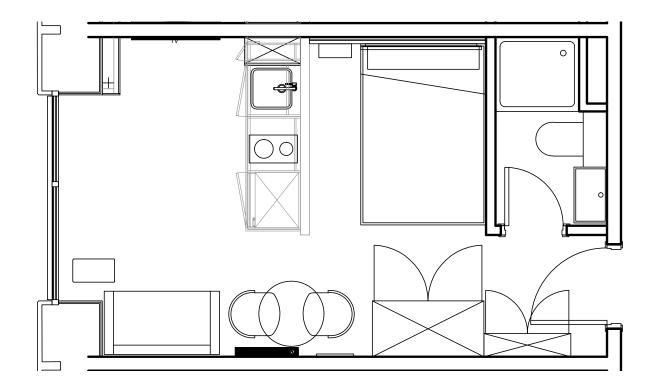

## Apartment 408

Unit type: Studio Floor: 4th Size: 19 m<sup>2</sup>

\*\*Disclaimer Our property images and details are for reference purposes only. The images (including computer generated images) and details of the properties (and any communal or otherwise available areas) we make available are illustrative and are representative and for guidance purposes only. Individual properties may therefore differ. All images, photographs and dimensions are not intended to be relied upon for, nor to form part of, any contract unless specifically incorporated in writing into the contract. Although we have made every effort to display and detail the properties carefully and in a way which is not misleading to you, we cannot guarantee their accuracy.\*\*