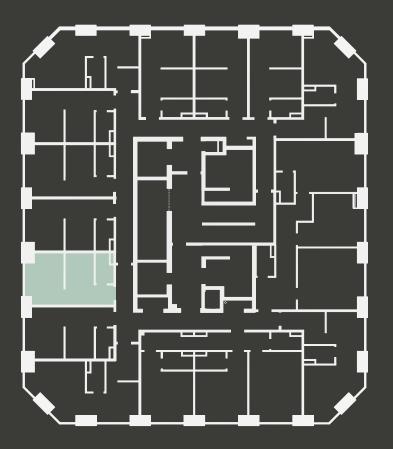

## Apartment 406

Unit type: Studio Floor: 4th Size: 19 m<sup>2</sup>

\*\*Disclaimer Our property images and details are for reference purposes only. The images (including computer generated images) and details of the properties (and any communal or otherwise available areas) we make available are illustrative and are representative and for guidance purposes only. Individual properties may therefore differ. All images, photographs and dimensions are not intended to be relied upon for, nor to form part of, any contract unless specifically incorporated in writing into the contract. Although we have made every effort to display and detail the properties carefully and in a way which is not misleading to you, we cannot guarantee their accuracy.\*\*