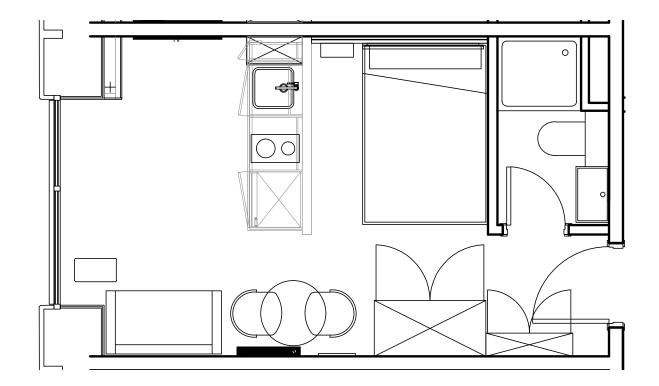

## Apartment 406

Unit type: Studio Floor: 4th Size: 19 m<sup>2</sup>

\*\*Disclaimer Our property images and details are for reference purposes only. The images (including computer generated images) and details of the properties (and any communal or otherwise available areas) we make available are illustrative and are representative and for guidance purposes only. Individual properties may therefore differ. All images, photographs and dimensions are not intended to be relied upon for, nor to form part of, any contract unless specifically incorporated in writing into the contract. Although we have made every effort to display and detail the properties carefully and in a way which is not misleading to you, we cannot guarantee their accuracy.\*\*