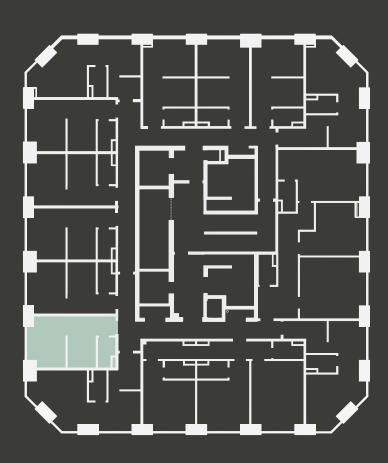

## **Apartment 405**

Unit type: Studio

Floor: 4th Size: 19 m<sup>2</sup>

\*\*Disclaimer Our property images and details are for reference purposes only. The images (including computer generated images) and details of the properties (and any communal or otherwise available areas) we make available are illustrative and are representative and for guidance purposes only. Individual properties may therefore differ. All images, photographs and dimensions are not intended to be relied upon for, nor to form part of, any contract unless specifically incorporated in writing into the contract. Although we have made every effort to display and detail the properties carefully and in a way which is not misleading to you, we cannot guarantee their accuracy.\*\*