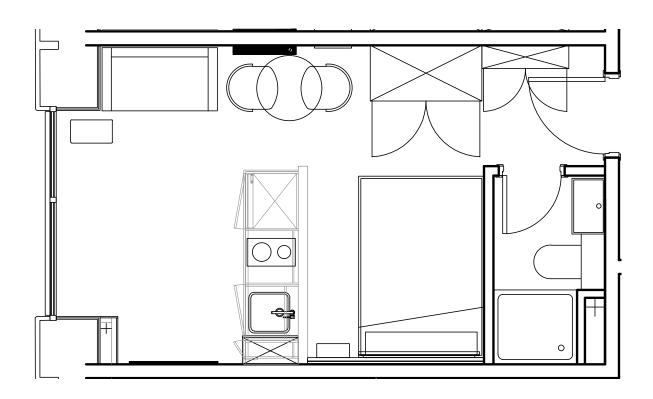

## **Apartment 405**

Unit type: Studio

Floor: 4th Size: 19 m<sup>2</sup>

\*\*Disclaimer Our property images and details are for reference purposes only. The images (including computer generated images) and details of the properties (and any communal or otherwise available areas) we make available are illustrative and are representative and for guidance purposes only. Individual properties may therefore differ. All images, photographs and dimensions are not intended to be relied upon for, nor to form part of, any contract unless specifically incorporated in writing into the contract. Although we have made every effort to display and detail the properties carefully and in a way which is not misleading to you, we cannot guarantee their accuracy.\*\*