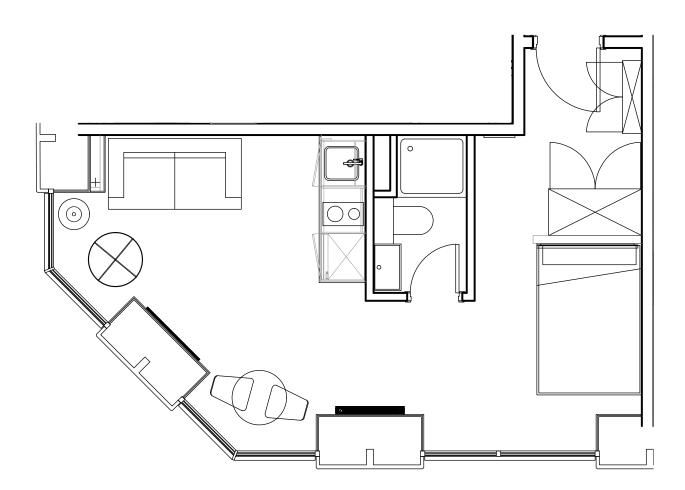

## **Apartment 404**

Unit type: Studio

Floor: 4th Size: 25 m<sup>2</sup>

\*\*Disclaimer Our property images and details are for reference purposes only. The images (including computer generated images) and details of the properties (and any communal or otherwise available areas) we make available are illustrative and are representative and for guidance purposes only. Individual properties may therefore differ. All images, photographs and dimensions are not intended to be relied upon for, nor to form part of, any contract unless specifically incorporated in writing into the contract. Although we have made every effort to display and detail the properties carefully and in a way which is not misleading to you, we cannot guarantee their accuracy.\*\*