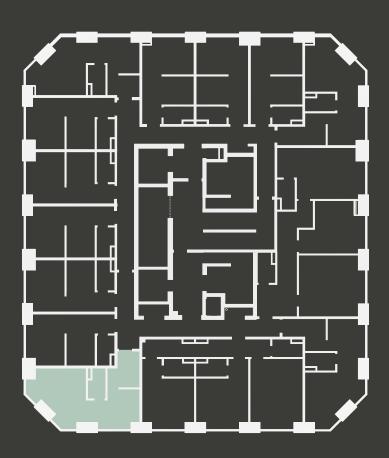

## **Apartment 404**

Unit type: Studio

Floor: 4th Size: 25 m<sup>2</sup>

\*\*Disclaimer Our property images and details are for reference purposes only. The images (including computer generated images) and details of the properties (and any communal or otherwise available areas) we make available are illustrative and are representative and for guidance purposes only. Individual properties may therefore differ. All images, photographs and dimensions are not intended to be relied upon for, nor to form part of, any contract unless specifically incorporated in writing into the contract. Although we have made every effort to display and detail the properties carefully and in a way which is not misleading to you, we cannot guarantee their accuracy.\*\*