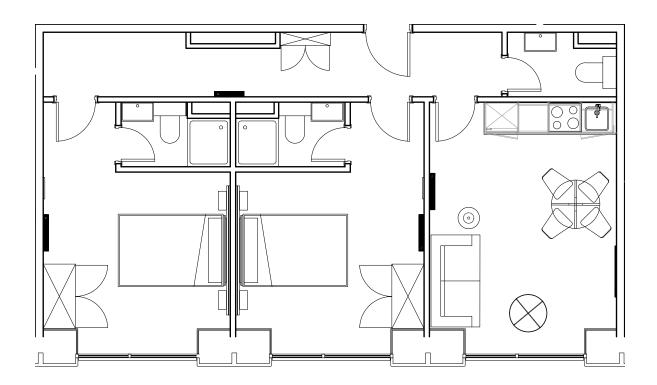

## **Apartment 403**

Unit type: 2 bed

Floor: 4th Size: 60 m<sup>2</sup>

\*\*Disclaimer Our property images and details are for reference purposes only. The images (including computer generated images) and details of the properties (and any communal or otherwise available areas) we make available are illustrative and are representative and for guidance purposes only. Individual properties may therefore differ. All images, photographs and dimensions are not intended to be relied upon for, nor to form part of, any contract unless specifically incorporated in writing into the contract. Although we have made every effort to display and detail the properties carefully and in a way which is not misleading to you, we cannot guarantee their accuracy.\*\*