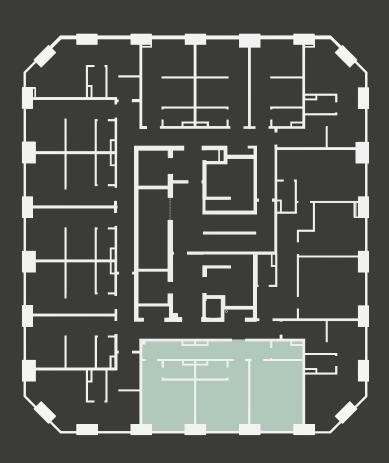

## **Apartment 403**

Unit type: 2 bed

Floor: 4th Size: 60 m<sup>2</sup>

\*\*Disclaimer Our property images and details are for reference purposes only. The images (including computer generated images) and details of the properties (and any communal or otherwise available areas) we make available are illustrative and are representative and for guidance purposes only. Individual properties may therefore differ. All images, photographs and dimensions are not intended to be relied upon for, nor to form part of, any contract unless specifically incorporated in writing into the contract. Although we have made every effort to display and detail the properties carefully and in a way which is not misleading to you, we cannot guarantee their accuracy.\*\*