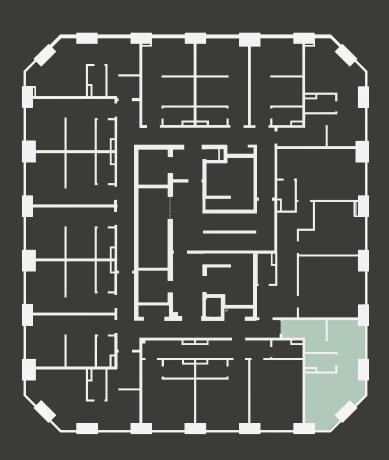

## **Apartment 402**

Unit type: Studio

Floor: 4th Size: 23.5 m<sup>2</sup>

\*\*Disclaimer Our property images and details are for reference purposes only. The images (including computer generated images) and details of the properties (and any communal or otherwise available areas) we make available are illustrative and are representative and for guidance purposes only. Individual properties may therefore differ. All images, photographs and dimensions are not intended to be relied upon for, nor to form part of, any contract unless specifically incorporated in writing into the contract. Although we have made every effort to display and detail the properties carefully and in a way which is not misleading to you, we cannot guarantee their accuracy.\*\*