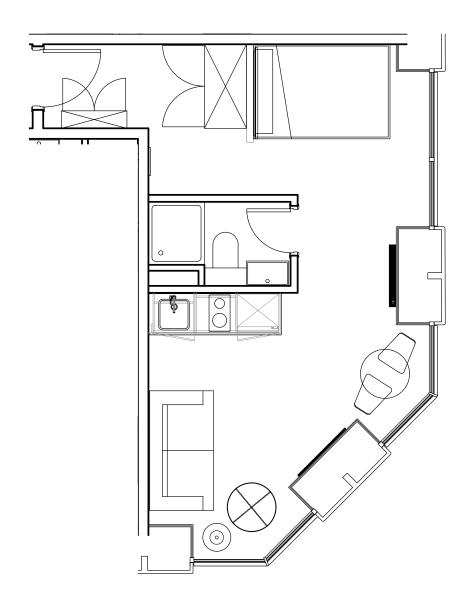

## **Apartment 402**

Unit type: Studio

Floor: 4th Size: 23.5 m<sup>2</sup>

\*\*Disclaimer Our property images and details are for reference purposes only. The images (including computer generated images) and details of the properties (and any communal or otherwise available areas) we make available are illustrative and are representative and for guidance purposes only. Individual properties may therefore differ. All images, photographs and dimensions are not intended to be relied upon for, nor to form part of, any contract unless specifically incorporated in writing into the contract. Although we have made every effort to display and detail the properties carefully and in a way which is not misleading to you, we cannot guarantee their accuracy.\*\*