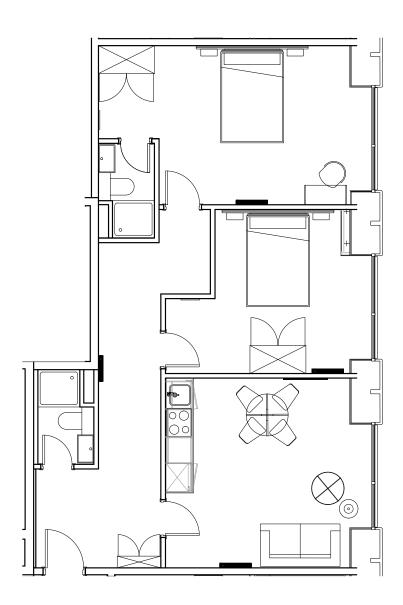

## **Apartment 401**

Unit type: 2 bed

Floor: 4th Size: 68.5 m<sup>2</sup>

\*\*Disclaimer Our property images and details are for reference purposes only. The images (including computer generated images) and details of the properties (and any communal or otherwise available areas) we make available are illustrative and are representative and for guidance purposes only. Individual properties may therefore differ. All images, photographs and dimensions are not intended to be relied upon for, nor to form part of, any contract unless specifically incorporated in writing into the contract. Although we have made every effort to display and detail the properties carefully and in a way which is not misleading to you, we cannot guarantee their accuracy.\*\*