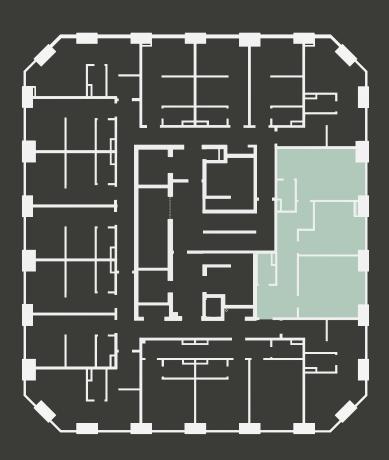

## **Apartment 401**

Unit type: 2 bed

Floor: 4th Size: 68.5 m<sup>2</sup>

\*\*Disclaimer Our property images and details are for reference purposes only. The images (including computer generated images) and details of the properties (and any communal or otherwise available areas) we make available are illustrative and are representative and for guidance purposes only. Individual properties may therefore differ. All images, photographs and dimensions are not intended to be relied upon for, nor to form part of, any contract unless specifically incorporated in writing into the contract. Although we have made every effort to display and detail the properties carefully and in a way which is not misleading to you, we cannot guarantee their accuracy.\*\*