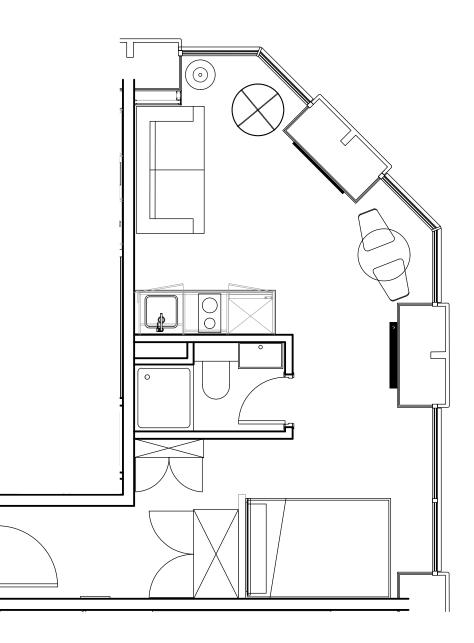

## Apartment 313

Unit type: Studio Floor: 3rd Size: 23 m<sup>2</sup>

\*\*Disclaimer Our property images and details are for reference purposes only. The images (including computer generated images) and details of the properties (and any communal or otherwise available areas) we make available are illustrative and are representative and for guidance purposes only. Individual properties may therefore differ. All images, photographs and dimensions are not intended to be relied upon for, nor to form part of, any contract unless specifically incorporated in writing into the contract. Although we have made every effort to display and detail the properties carefully and in a way which is not misleading to you, we cannot guarantee their accuracy.\*\*