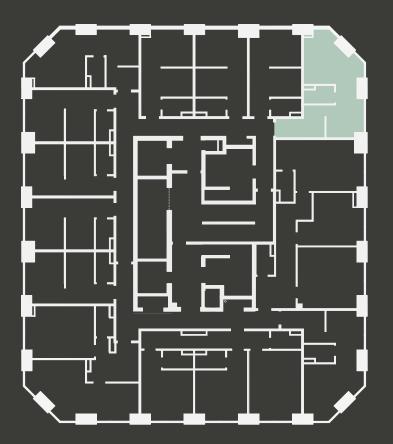

## Apartment 313

Unit type: Studio Floor: 3rd Size: 23 m<sup>2</sup>

\*\*Disclaimer Our property images and details are for reference purposes only. The images (including computer generated images) and details of the properties (and any communal or otherwise available areas) we make available are illustrative and are representative and for guidance purposes only. Individual properties may therefore differ. All images, photographs and dimensions are not intended to be relied upon for, nor to form part of, any contract unless specifically incorporated in writing into the contract. Although we have made every effort to display and detail the properties carefully and in a way which is not misleading to you, we cannot guarantee their accuracy.\*\*