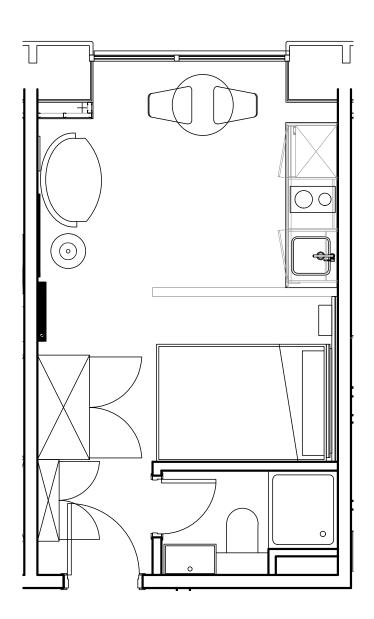

## **Apartment 312**

Unit type: Studio

Floor: 3rd Size: 19 m<sup>2</sup>

\*\*Disclaimer Our property images and details are for reference purposes only. The images (including computer generated images) and details of the properties (and any communal or otherwise available areas) we make available are illustrative and are representative and for guidance purposes only. Individual properties may therefore differ. All images, photographs and dimensions are not intended to be relied upon for, nor to form part of, any contract unless specifically incorporated in writing into the contract. Although we have made every effort to display and detail the properties carefully and in a way which is not misleading to you, we cannot guarantee their accuracy.\*\*