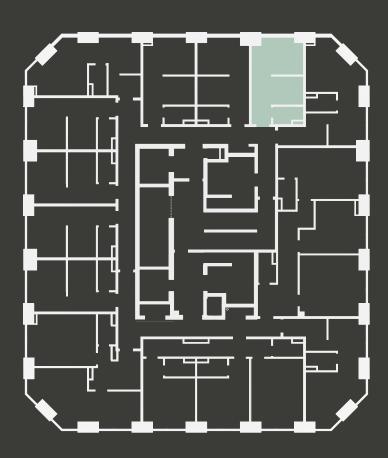

## City Co-Living Newcastle

## **Apartment 312**

Unit type: Studio

Floor: 3rd Size: 19 m<sup>2</sup>

\*\*Disclaimer Our property images and details are for reference purposes only. The images (including computer generated images) and details of the properties (and any communal or otherwise available areas) we make available are illustrative and are representative and for guidance purposes only. Individual properties may therefore differ. All images, photographs and dimensions are not intended to be relied upon for, nor to form part of, any contract unless specifically incorporated in writing into the contract. Although we have made every effort to display and detail the properties carefully and in a way which is not misleading to you, we cannot guarantee their accuracy.\*\*