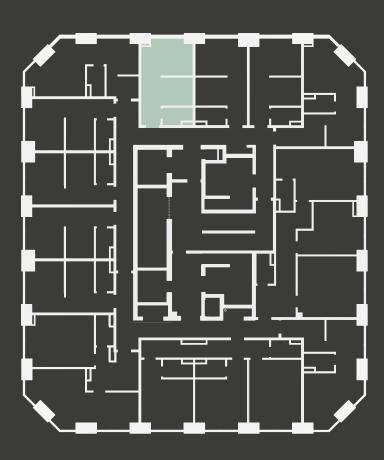

## City Co-Living Newcastle

## **Apartment 310**

Unit type: Studio

Floor: 3rd Size: 19 m<sup>2</sup>

\*\*Disclaimer Our property images and details are for reference purposes only. The images (including computer generated images) and details of the properties (and any communal or otherwise available areas) we make available are illustrative and are representative and for guidance purposes only. Individual properties may therefore differ. All images, photographs and dimensions are not intended to be relied upon for, nor to form part of, any contract unless specifically incorporated in writing into the contract. Although we have made every effort to display and detail the properties carefully and in a way which is not misleading to you, we cannot guarantee their accuracy.\*\*