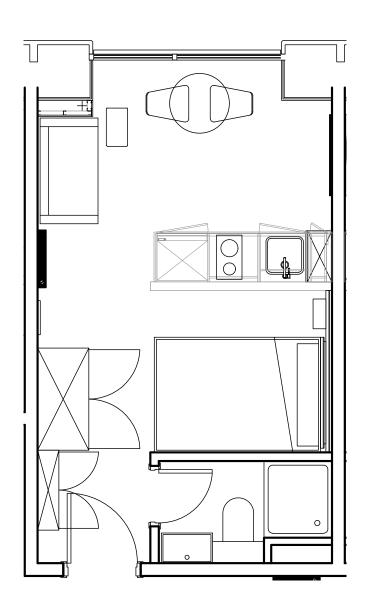

## **Apartment 310**

Unit type: Studio

Floor: 3rd Size: 19 m<sup>2</sup>

\*\*Disclaimer Our property images and details are for reference purposes only. The images (including computer generated images) and details of the properties (and any communal or otherwise available areas) we make available are illustrative and are representative and for guidance purposes only. Individual properties may therefore differ. All images, photographs and dimensions are not intended to be relied upon for, nor to form part of, any contract unless specifically incorporated in writing into the contract. Although we have made every effort to display and detail the properties carefully and in a way which is not misleading to you, we cannot guarantee their accuracy.\*\*