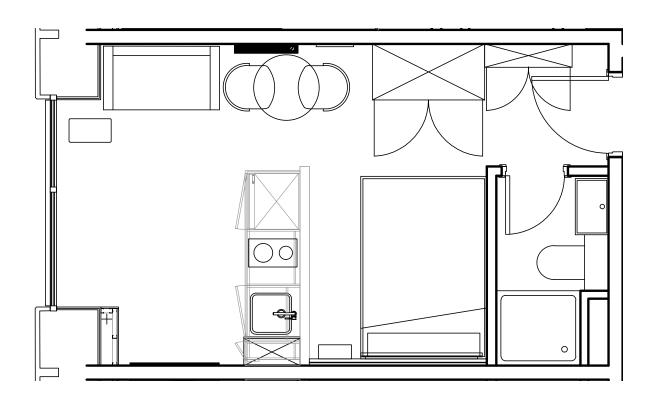

## **Apartment 308**

Unit type: Studio

Floor: 3rd Size: 19 m<sup>2</sup>

\*\*Disclaimer Our property images and details are for reference purposes only. The images (including computer generated images) and details of the properties (and any communal or otherwise available areas) we make available are illustrative and are representative and for guidance purposes only. Individual properties may therefore differ. All images, photographs and dimensions are not intended to be relied upon for, nor to form part of, any contract unless specifically incorporated in writing into the contract. Although we have made every effort to display and detail the properties carefully and in a way which is not misleading to you, we cannot guarantee their accuracy.\*\*