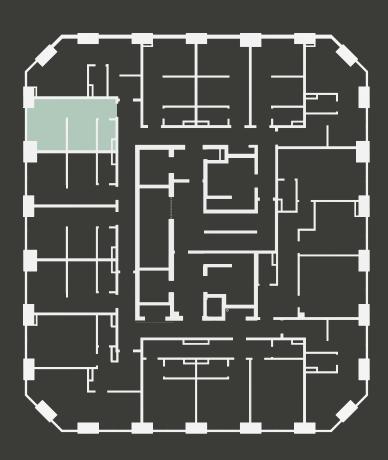

## **Apartment 308**

Unit type: Studio

Floor: 3rd Size: 19 m<sup>2</sup>

\*\*Disclaimer Our property images and details are for reference purposes only. The images (including computer generated images) and details of the properties (and any communal or otherwise available areas) we make available are illustrative and are representative and for guidance purposes only. Individual properties may therefore differ. All images, photographs and dimensions are not intended to be relied upon for, nor to form part of, any contract unless specifically incorporated in writing into the contract. Although we have made every effort to display and detail the properties carefully and in a way which is not misleading to you, we cannot guarantee their accuracy.\*\*