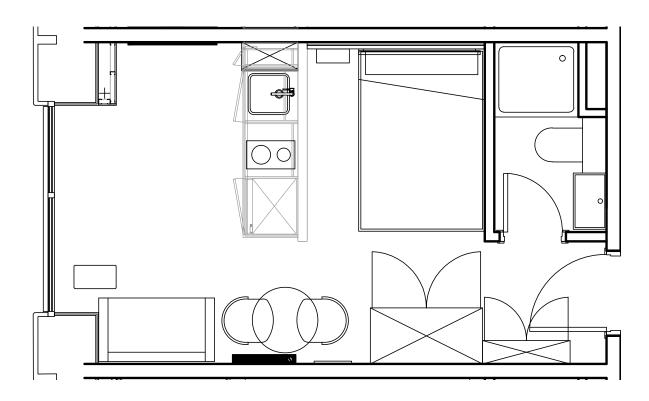

## **Apartment 305**

Unit type: Studio

Floor: 3rd Size: 19 m<sup>2</sup>

\*\*Disclaimer Our property images and details are for reference purposes only. The images (including computer generated images) and details of the properties (and any communal or otherwise available areas) we make available are illustrative and are representative and for guidance purposes only. Individual properties may therefore differ. All images, photographs and dimensions are not intended to be relied upon for, nor to form part of, any contract unless specifically incorporated in writing into the contract. Although we have made every effort to display and detail the properties carefully and in a way which is not misleading to you, we cannot guarantee their accuracy.\*\*