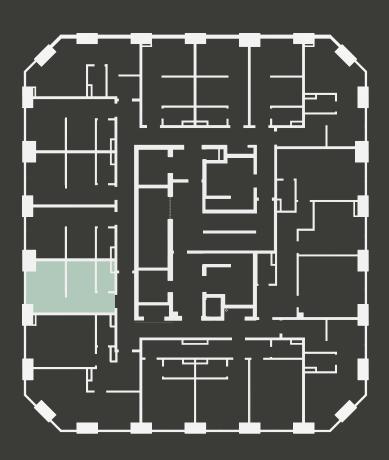

## **Apartment 305**

Unit type: Studio

Floor: 3rd Size: 19 m<sup>2</sup>

\*\*Disclaimer Our property images and details are for reference purposes only. The images (including computer generated images) and details of the properties (and any communal or otherwise available areas) we make available are illustrative and are representative and for guidance purposes only. Individual properties may therefore differ. All images, photographs and dimensions are not intended to be relied upon for, nor to form part of, any contract unless specifically incorporated in writing into the contract. Although we have made every effort to display and detail the properties carefully and in a way which is not misleading to you, we cannot guarantee their accuracy.\*\*