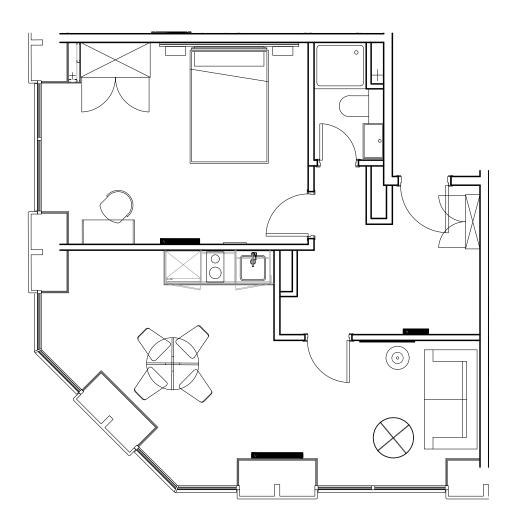

## **Apartment 304**

Unit type: 1 bed

Floor: 3rd Size: 48.5 m<sup>2</sup>

\*\*Disclaimer Our property images and details are for reference purposes only. The images (including computer generated images) and details of the properties (and any communal or otherwise available areas) we make available are illustrative and are representative and for guidance purposes only. Individual properties may therefore differ. All images, photographs and dimensions are not intended to be relied upon for, nor to form part of, any contract unless specifically incorporated in writing into the contract. Although we have made every effort to display and detail the properties carefully and in a way which is not misleading to you, we cannot guarantee their accuracy.\*\*