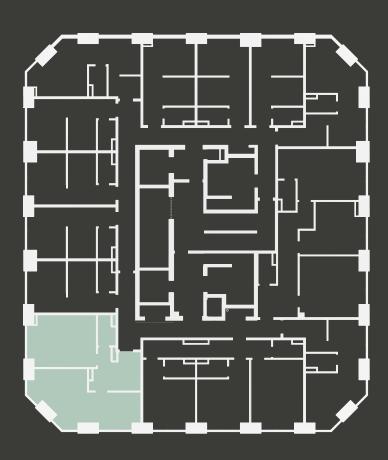

## **Apartment 304**

Unit type: 1 bed

Floor: 3rd Size: 48.5 m<sup>2</sup>

\*\*Disclaimer Our property images and details are for reference purposes only. The images (including computer generated images) and details of the properties (and any communal or otherwise available areas) we make available are illustrative and are representative and for guidance purposes only. Individual properties may therefore differ. All images, photographs and dimensions are not intended to be relied upon for, nor to form part of, any contract unless specifically incorporated in writing into the contract. Although we have made every effort to display and detail the properties carefully and in a way which is not misleading to you, we cannot guarantee their accuracy.\*\*