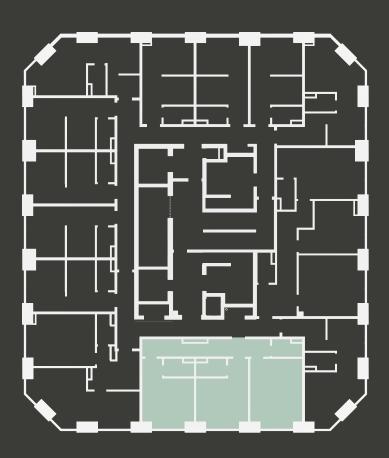

## **Apartment 303**

Unit type: 2 bed

Floor: 3rd Size: 60 m<sup>2</sup>

\*\*Disclaimer Our property images and details are for reference purposes only. The images (including computer generated images) and details of the properties (and any communal or otherwise available areas) we make available are illustrative and are representative and for guidance purposes only. Individual properties may therefore differ. All images, photographs and dimensions are not intended to be relied upon for, nor to form part of, any contract unless specifically incorporated in writing into the contract. Although we have made every effort to display and detail the properties carefully and in a way which is not misleading to you, we cannot guarantee their accuracy.\*\*