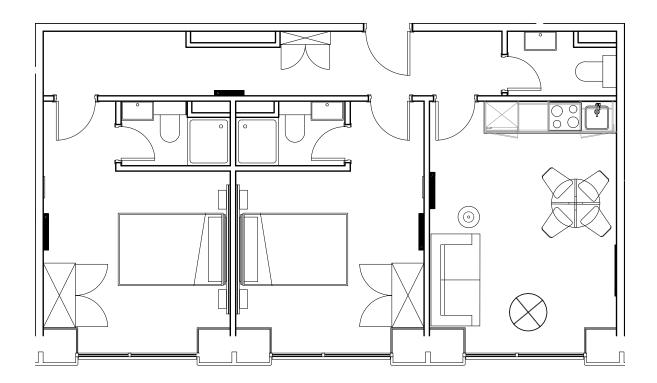

## **Apartment 303**

Unit type: 2 bed

Floor: 3rd Size: 60 m<sup>2</sup>

\*\*Disclaimer Our property images and details are for reference purposes only. The images (including computer generated images) and details of the properties (and any communal or otherwise available areas) we make available are illustrative and are representative and for guidance purposes only. Individual properties may therefore differ. All images, photographs and dimensions are not intended to be relied upon for, nor to form part of, any contract unless specifically incorporated in writing into the contract. Although we have made every effort to display and detail the properties carefully and in a way which is not misleading to you, we cannot guarantee their accuracy.\*\*