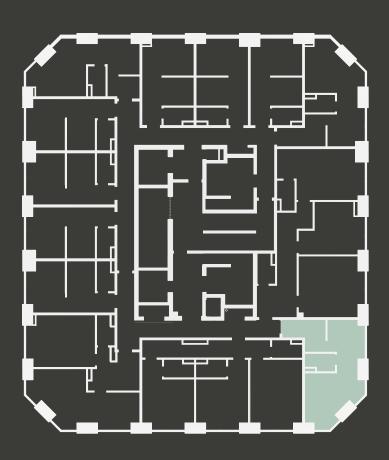

## City Co-Living Newcastle

## **Apartment 302**

Unit type: Studio

Floor: 3rd Size: 23.5 m<sup>2</sup>

\*\*Disclaimer Our property images and details are for reference purposes only. The images (including computer generated images) and details of the properties (and any communal or otherwise available areas) we make available are illustrative and are representative and for guidance purposes only. Individual properties may therefore differ. All images, photographs and dimensions are not intended to be relied upon for, nor to form part of, any contract unless specifically incorporated in writing into the contract. Although we have made every effort to display and detail the properties carefully and in a way which is not misleading to you, we cannot guarantee their accuracy.\*\*