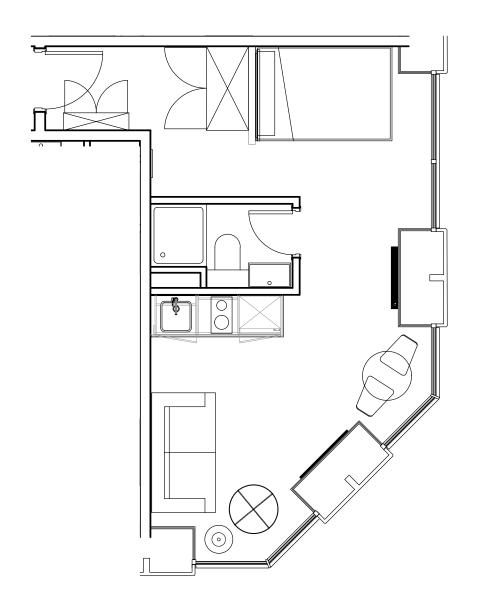

## **Apartment 302**

Unit type: Studio

Floor: 3rd Size: 23.5 m<sup>2</sup>

\*\*Disclaimer Our property images and details are for reference purposes only. The images (including computer generated images) and details of the properties (and any communal or otherwise available areas) we make available are illustrative and are representative and for guidance purposes only. Individual properties may therefore differ. All images, photographs and dimensions are not intended to be relied upon for, nor to form part of, any contract unless specifically incorporated in writing into the contract. Although we have made every effort to display and detail the properties carefully and in a way which is not misleading to you, we cannot guarantee their accuracy.\*\*