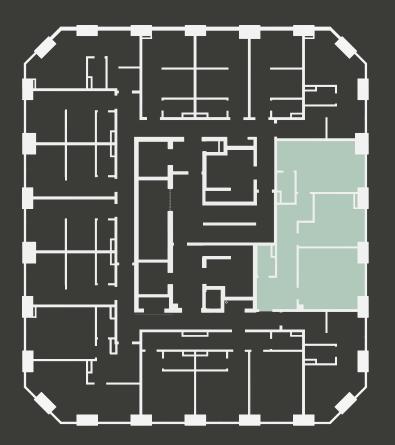

## Apartment 301

Unit type: 2 bed Floor: 3rd Size: 68.5 m<sup>2</sup>

\*\*Disclaimer Our property images and details are for reference purposes only. The images (including computer generated images) and details of the properties (and any communal or otherwise available areas) we make available are illustrative and are representative and for guidance purposes only. Individual properties may therefore differ. All images, photographs and dimensions are not intended to be relied upon for, nor to form part of, any contract unless specifically incorporated in writing into the contract. Although we have made every effort to display and detail the properties carefully and in a way which is not misleading to you, we cannot guarantee their accuracy.\*\*