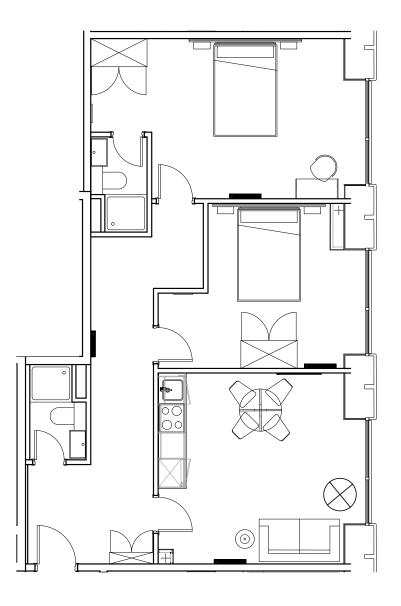

## Apartment 301

Unit type: 2 bed Floor: 3rd Size: 68.5 m<sup>2</sup>

\*\*Disclaimer Our property images and details are for reference purposes only. The images (including computer generated images) and details of the properties (and any communal or otherwise available areas) we make available are illustrative and are representative and for guidance purposes only. Individual properties may therefore differ. All images, photographs and dimensions are not intended to be relied upon for, nor to form part of, any contract unless specifically incorporated in writing into the contract. Although we have made every effort to display and detail the properties carefully and in a way which is not misleading to you, we cannot guarantee their accuracy.\*\*