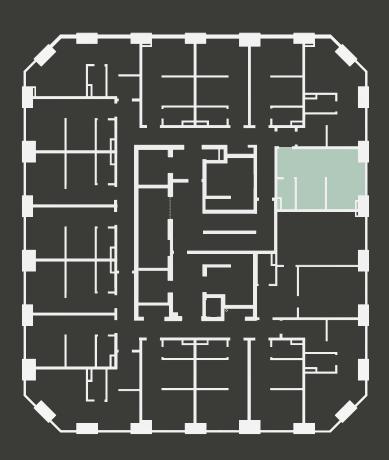

## **Apartment 1717**

Unit type: Studio

Floor: 17th Size: 23 m<sup>2</sup>

\*\*Disclaimer Our property images and details are for reference purposes only. The images (including computer generated images) and details of the properties (and any communal or otherwise available areas) we make available are illustrative and are representative and for guidance purposes only. Individual properties may therefore differ. All images, photographs and dimensions are not intended to be relied upon for, nor to form part of, any contract unless specifically incorporated in writing into the contract. Although we have made every effort to display and detail the properties carefully and in a way which is not misleading to you, we cannot guarantee their accuracy.\*\*