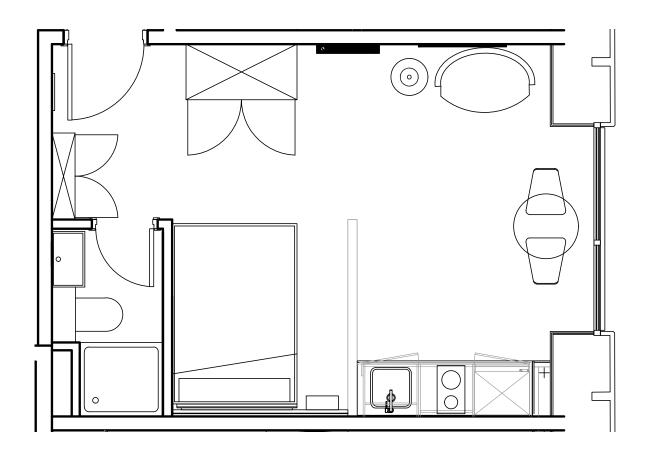

## **Apartment 1717**

Unit type: Studio

Floor: 17th Size: 23 m<sup>2</sup>

\*\*Disclaimer Our property images and details are for reference purposes only. The images (including computer generated images) and details of the properties (and any communal or otherwise available areas) we make available are illustrative and are representative and for guidance purposes only. Individual properties may therefore differ. All images, photographs and dimensions are not intended to be relied upon for, nor to form part of, any contract unless specifically incorporated in writing into the contract. Although we have made every effort to display and detail the properties carefully and in a way which is not misleading to you, we cannot guarantee their accuracy.\*\*