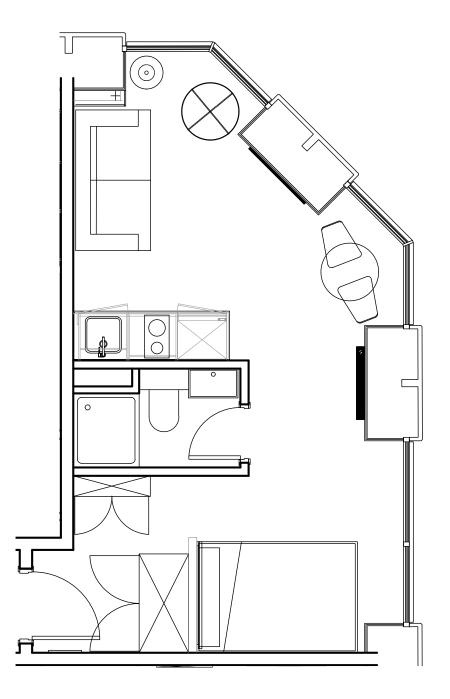

## Apartment 1716

Unit type: Studio Floor: 17th Size: 23 m<sup>2</sup>

\*\*Disclaimer Our property images and details are for reference purposes only. The images (including computer generated images) and details of the properties (and any communal or otherwise available areas) we make available are illustrative and are representative and for guidance purposes only. Individual properties may therefore differ. All images, photographs and dimensions are not intended to be relied upon for, nor to form part of, any contract unless specifically incorporated in writing into the contract. Although we have made every effort to display and detail the properties carefully and in a way which is not misleading to you, we cannot guarantee their accuracy.\*\*