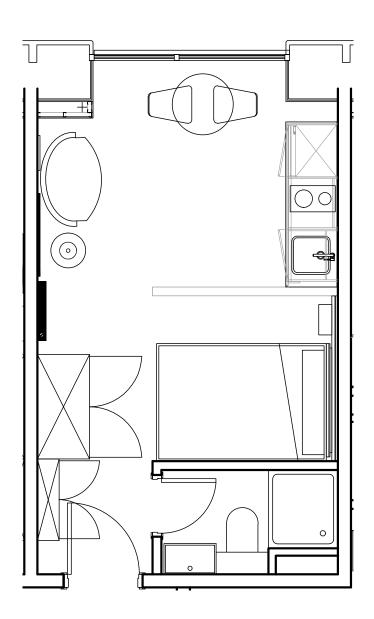

## Apartment 1715

Unit type: Studio

Floor: 17th Size: 19 m<sup>2</sup>

\*\*Disclaimer Our property images and details are for reference purposes only. The images (including computer generated images) and details of the properties (and any communal or otherwise available areas) we make available are illustrative and are representative and for guidance purposes only. Individual properties may therefore differ. All images, photographs and dimensions are not intended to be relied upon for, nor to form part of, any contract unless specifically incorporated in writing into the contract. Although we have made every effort to display and detail the properties carefully and in a way which is not misleading to you, we cannot guarantee their accuracy.\*\*