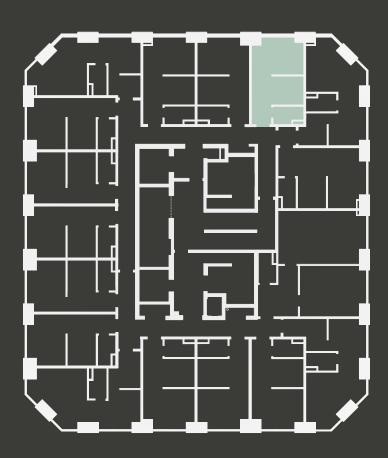

## Apartment 1715

Unit type: Studio

Floor: 17th Size: 19 m<sup>2</sup>

\*\*Disclaimer Our property images and details are for reference purposes only. The images (including computer generated images) and details of the properties (and any communal or otherwise available areas) we make available are illustrative and are representative and for guidance purposes only. Individual properties may therefore differ. All images, photographs and dimensions are not intended to be relied upon for, nor to form part of, any contract unless specifically incorporated in writing into the contract. Although we have made every effort to display and detail the properties carefully and in a way which is not misleading to you, we cannot guarantee their accuracy.\*\*