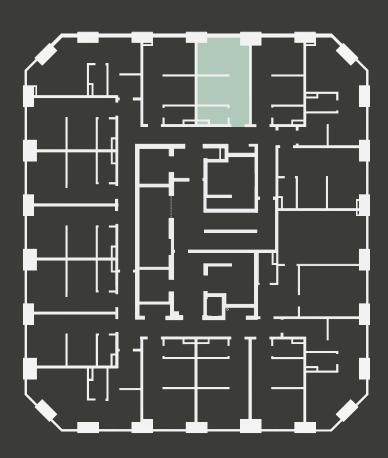

## **Apartment 1714**

Unit type: Studio

Floor: 17th Size: 19 m<sup>2</sup>

\*\*Disclaimer Our property images and details are for reference purposes only. The images (including computer generated images) and details of the properties (and any communal or otherwise available areas) we make available are illustrative and are representative and for guidance purposes only. Individual properties may therefore differ. All images, photographs and dimensions are not intended to be relied upon for, nor to form part of, any contract unless specifically incorporated in writing into the contract. Although we have made every effort to display and detail the properties carefully and in a way which is not misleading to you, we cannot guarantee their accuracy.\*\*