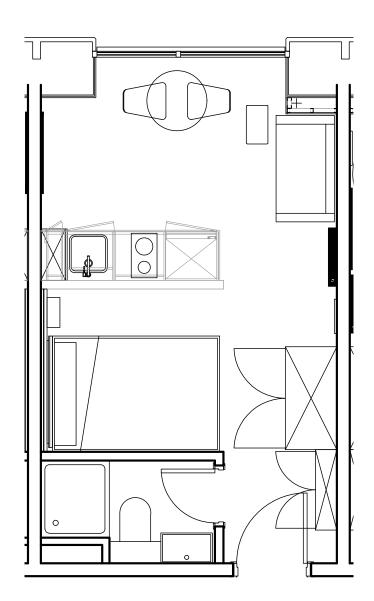

## **Apartment 1714**

Unit type: Studio

Floor: 17th Size: 19 m<sup>2</sup>

\*\*Disclaimer Our property images and details are for reference purposes only. The images (including computer generated images) and details of the properties (and any communal or otherwise available areas) we make available are illustrative and are representative and for guidance purposes only. Individual properties may therefore differ. All images, photographs and dimensions are not intended to be relied upon for, nor to form part of, any contract unless specifically incorporated in writing into the contract. Although we have made every effort to display and detail the properties carefully and in a way which is not misleading to you, we cannot guarantee their accuracy.\*\*